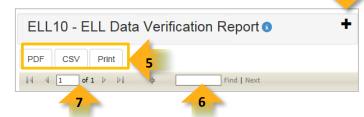

Selecting **Print** displays the report in a print preview window.

Click the printer icon to print the report as it appears on the screen.

(7) Navigation: The and buttons move forward and backward, one page at a time. The and buttons move to the first and last page, respectively. A specific page number can be entered in the textbox, followed by hitting Enter on the keyboard.

(8) Header: The report name, fiscal year, and school year display on the top-left corner each results page. The LEA name, Entity ID, and long report name display on the center of each results page. The CTDS number, page number, and date of the report display on the top-right corner of each results page.

**(9) Sub-Header:** The School CTDS, school name, school Entity ID, and grade level will display above the information for each section. If the **Page Break between Schools** box is checked on the search interface, each school displays on a separate page.

(10) Report Information: The following information is listed per student:

- **District Student ID:** The identification number supplied by the LEA.
- State Student ID: The unique identification number supplied by ADE.
- Last name, First Name, and Middle Name (if available).
- Birthdate, Ethnicity and Race (Race code values are explained under Notes, on the last page of the report).
- ELL Program: Indicates the student's ELL Program. Most values are the same SAIS; see Page 3 for new code values.
- **Service Entry:** The date the student began receiving ELL service.
- **Service Exit:** The date the student stopped receiving ELL service, if applicable.
- **ELL Program Exit Reason:** Indicates the reason the student stopped receiving ELL service, if applicable. Most values are the same SAIS; see Page 3 for new code values.

(11) Totals: Displays the total number of unduplicated students and total records submitted at the end of each section. A discrepancy in these numbers indicates a student was submitted multiple times. At the end of the report, additional totals for all unduplicated students and total records for that school are available.