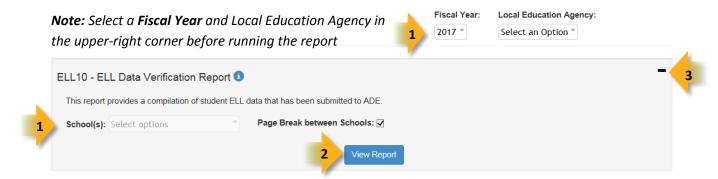

- (1) Reporting Parameters: Users must choose a School from the drop-down menu.
  - The **Page Break between Schools** check box displays each school on a separate page. This is only applicable for LEAs with permissions to view submissions from multiple schools.
- (2) View Report: Queries results (shown on Page 2).
- (3) Collapse: To provide more room for viewing the report, the button collapses the interface:
- **(4) Expand:** Click the + icon of a collapsed report to expand the search interface.
- **(5) PDF/CSV/Print:** Selecting **PDF** prompts to save or open the report as a PDF file. Selecting **CSV** prompts to save or open the report as an Excel document.

Selecting **Print** displays the report in a print preview window.

Click the printer icon to print the report as it appears on the screen.

(7) Navigation: The and buttons move forward and backward, one page at a time. The and buttons move to the first and last page, respectively. A specific page number can be entered in the textbox, followed by hitting Enter on the keyboard.