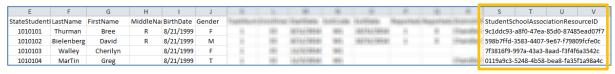

Note: When results are exported to CSV, an additional column is shown with a Resource ID:

This information is intended for vendors to use for data cleanup and programming purposes.