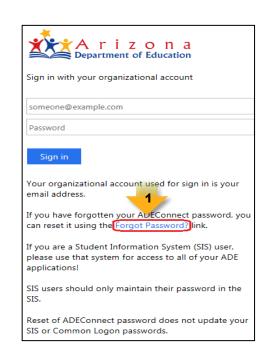

If you have forgotten your ADEConnect password, you can reset it using the Forgot Password? link.

If you are a Student Information System (SIS) user, please use that system for access to all of your ADE