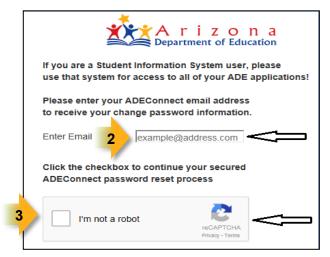

### **Instructions for Resetting Password**

- Click on the Forgot Password? link on the direct sign-on screen.
- 2) Enter your email and 3) click the "I'm not a robot" checkbox.

- 4) Follow the security instructions to prove you are not a robot, 5) then click the blue Verify button.
  - For example, click on all the flower pictures.
- 6) Click the Request Password button