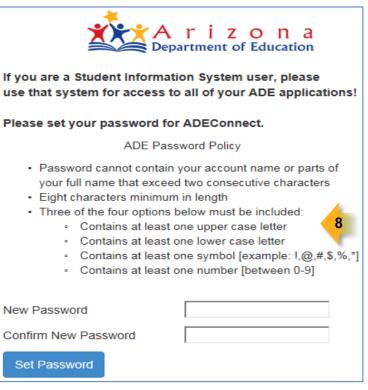

Thank You,

ADE Solutions Support Team

<u>adesupport@azed.gov</u>

Phone 866-577-9636 or 602-542-2222

Monday – Friday, 6:00 AM - 6:00PM

- 8) The link will open a new window in your internet browser, where you will enter a new password of your own choosing.
- Be sure to read the password policy and follow the instructions when choosing your new password