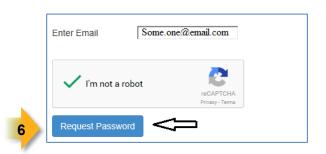

### **Instructions for Resetting Password**

- Click on the Forgot Password? link on the direct sign-on screen.
- 2) Enter your email and 3) click the "I'm not a robot" checkbox.

- 4) Follow the security instructions to prove you are not a robot, 5) then click the blue Verify button.
  - For example, click on all the flower pictures.
- 6) Click the Request Password button