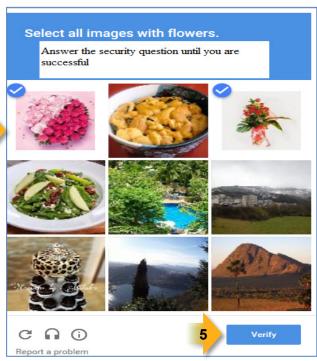

### **Instructions for Resetting Password**

- Click on the Forgot Password? link on the direct sign-on screen.
- 2) Enter your email and 3) click the "I'm not a robot" checkbox.

- 4) Follow the security instructions to prove you are not a robot, 5) then click the blue Verify button.
  - For example, click on all the flower pictures.
- 6) Click the Request Password button