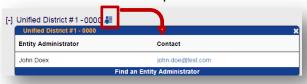

## ADE Quick Reference Guides ADEConnect

- (5) Displays specific Entity Admin contact information. This replaces the Administrator Contact link.
  - Click \* to close the window.

• Click Find an Entity Administrator to search for an Entity Administrator of a different Entity:

**Note:** Also available by clicking **Find Entity Administrator** at the top of screen:

Find an Entity Administrator

Search by Entity ID, CTDS, or Entity Name:

Search

 Type the Entity Name, ID, or CTDS; matching Entities populate the drop-down menu: Search by Entity ID, CTDS, or Entity