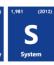

## **ADEConnect Portal**

Figure 1: Home Screen

- (1) Navigates the ADEConnect Portal. Options turn blue when selected:
  - Home: Returns to the Home screen (Figure 1).
  - News: Lists new applications, changes, and enhancements, with links to helpful information (*Figure 2*).
- (2) Displays the most recent unread news. Click **View Entire News** to see all content posted on the News tab (*Figure 2*).
- (3) Lists new applications recently added to ADEConnect.
  - Click † to expand an application to display Entities with access.
    - Click [-] to collapse the application.
  - Click **[Hide]** to collapse the entire sidebar:
    - Click [Show] to expand the sidebar
- New Applications [Show]
- (4) Lists applications available per Entity:
  - indicates a new application (also listed in the right-hand New Applications sidebar)
    - Opening the application removes the **New** icon and removes it from the sidebar.
      - Example: In Figure 1, Blackboard has been used so it is no longer labeled New and is no longer shown in the New Applications sidebar.
  - Click [+] to expand an Entity and view available applications.
    - Click I to collapse an Entity.
  - ? indicates an FAQ is available for the application; click the ? icon to open the FAQ.
  - Click [Hide All] to collapse all Entities:

Created: 19-May-16

Click [Show All] to expand all Entities.