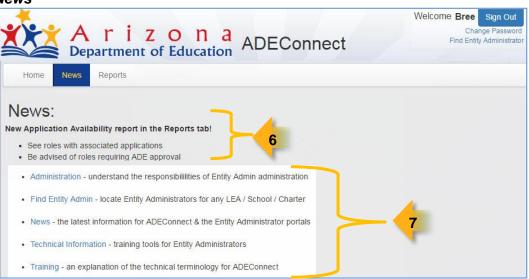

• Select the **Entity** from the drop-down menu.

Figure 2: News

- **(6)** Announcements of new portal functionality, including new:
  - Applications
  - Reports
  - Tips and articles

- Enhancements
- Updates

- Menu options
- Roles and Permissions
- Modifications to the portal or related processes

(7) Links to help answer questions, locate training materials, and find information about ADEConnect's latest updates.