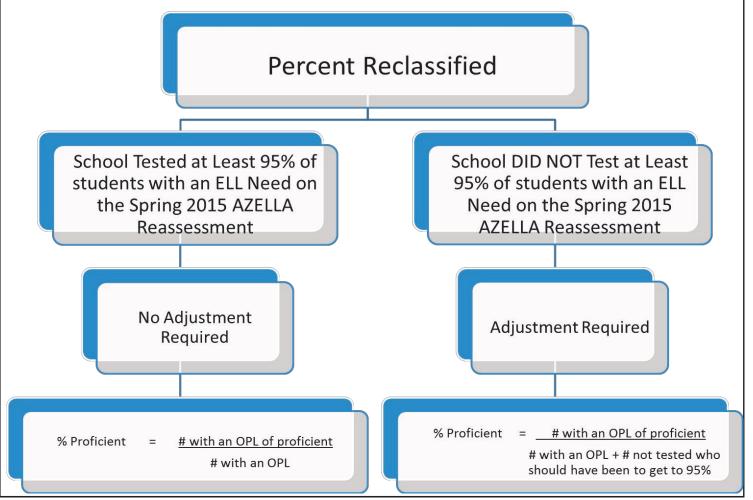

## **ELL** Accountability

Without letter grade calculations, there will be no ELL points. Due to this, there is no target percentage for Percent Proficient, formerly known as reclassification rates, for state accountability. Instead, ELL Percent Proficient at each school (if n count is equal to or greater than 10) will be reported. ELL Percent Proficient will be calculated slightly differently this year if the school does not test at least 95% of its students with an ELL need on the Spring 2015 AZELLA Reassessment. The 95% tested criterion is calculated using the following formula:

# of Students with an ELL need Tested on the Spring 2015

AZELLA Reassessment

# of Students with ELL Need Enrolled on Last Day of Spring

AZELLA Reassessment

Schools that tested less than 95% of their students with an ELL Need on the Spring 2015 AZELLA Reassessment will receive an adjustment to their percentage of students tested, while schools that tested 95% or more of their students with an ELL Need on the Spring 2015 AZELLA Reassessment will receive no adjustment. This adjustment will be utilized to calculate the final ELL Percent Proficient at each school. Below is the formula:

Percentage of ELL students proficient = # of ELL students with an Overall Proficiency Level of

Proficient on the Spring 2015 Reassessment

# of ELL students with an Overall Proficiency Level on
the Spring 2015 Reassessment

Schools are accountable for testing <u>ALL</u> students with an ELL need which are enrolled at the school on the LAST day of the test window (March, 27, 2015). Please note that students added to the denominator in order to execute the reclassification adjustment will only apply to schools which do not test at least 95% of all students.