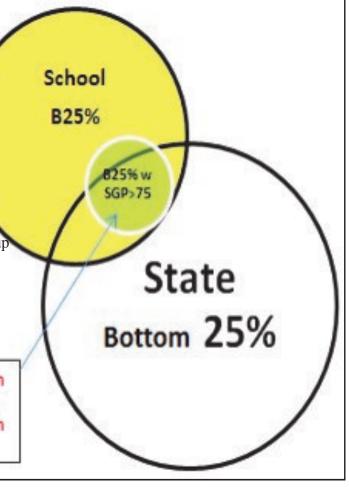

#### **Low Achieving Subgroup**

- Highest quartile of overlap between the school's B25 subgroup and the state Bottom 25% AND
- ELL Reclassification rate in the <u>lowest</u> quartile OR
- Percentage of school's B25 with SGP>75 in the <u>lowest quartile</u> of the state

# Is your school's Bottom 25% Arizona's Bottom 25%? And other ways to use Accountability data.

ADE's Chief Accountability Officer will present a session on **June 25, 2015** at the Leading Change conference in Tucson. This session will cover who a school's Bottom 25% is, who the state's Bottom 25% is, how they overlap, and what it means if they overlap. This session will also review how this information and additional Bottom 25% student achievement data are used in the interim state accountability system. A.R.S §15-241 requires that the accountability determination for a school include the school's lowest achieving students. The former A-F Letter

Grade Accountability System emphasized the growth of this particular group of students at every school because regardless of geographic location or the socioeconomic status of the surrounding community, every school's lowest achieving students should be identified and supported. Arizona will continue to emphasize the importance of supporting the lowest achieving students by identifying the scale score at the 25th percentile for each subject and grade level and

identifying the percentage of a school's Bottom 25% Subgroup which also fall below statewide Bottom Quartile at each subject and grade level. Furthermore, Arizona's focus on increasing the scale score at the 25th percentile at each subject and grade level as a measure for improving student

performance statewide aligns with other efforts for resultsdriven accountability.

This area represents students with high SGP within a school where a portion fall of the subgroup falls in the statewide Bottom 25%.