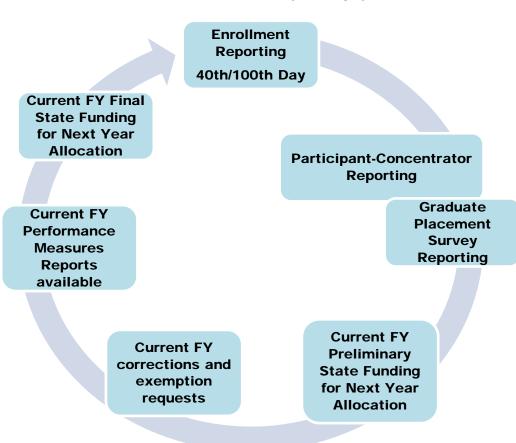

## **CTE State Priority Funding Cycle**

CTE course enrollment drives annual CTE State Priority Funding. The CTE Data Portal is school-driven and accommodates both school data reporting and annual report production. Participating high schools report CTE course enrollment data annually to the Arizona Department of Education for any active/approved CTE program. All CTE course enrollment reported must have corresponding program-course information in the school's coherent sequence before it can be reported in the school's course enrollment. The CTE Data Portal will prevent any course enrollment added unless that program-course already exists in a school's coherent sequence. Course Enrollment reporting is followed annually by Participant-Concentrator and Graduate Placement Survey reporting. School districts may enter data online in the CTE Data Portal and larger districts can upload files of data for reporting. Districts are required to submit course enrollment, participants, concentrators and placements data at each school for each active program on an annual basis. Data submitted in Enrollment is used to generate the CTE State Priority Funding and the basis of the funding formula is the average student counts of 40th and 100th day course enrollments of 11th and 12th grade students. The data submitted in the online Participant-Concentrator and Placement Survey is used to calculate local results for the Arizona CTE Performance Measures reports, as well as used in CTE State Priority Funding. Data submitted must be reliable, accurate and timely.