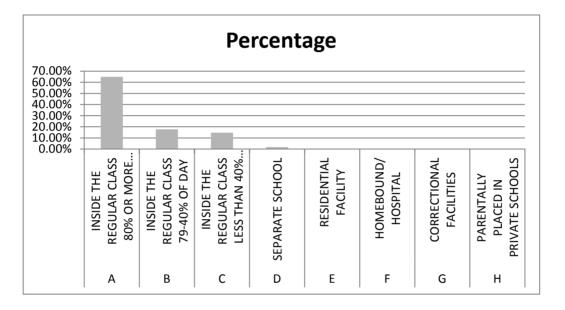

| Code | LRE Description                               | Count | Percentage |
|------|-----------------------------------------------|-------|------------|
| А    | INSIDE THE REGULAR CLASS 80% OR MORE OF DAY   | 76153 | 64.94%     |
| В    | INSIDE THE REGULAR CLASS 79-40% OF DAY        | 20799 | 17.74%     |
| С    | INSIDE THE REGULAR CLASS LESS THAN 40% OF DAY | 17304 | 14.76%     |
| D    | SEPARATE SCHOOL                               | 2085  | 1.78%      |
| E    | RESIDENTIAL FACILITY                          | 108   | 0.09%      |
| F    | HOMEBOUND/ HOSPITAL                           | 286   | 0.24%      |
| G    | CORRECTIONAL FACILITIES                       | 319   | 0.27%      |
| Н    | PARENTALLY PLACED IN PRIVATE SCHOOLS          | 210   | 0.18%      |

## October 1, 2015 Count/Percentage by LRE for 6-21 Year Olds

Refer to the LRE crosswalk to understand how SAIS (Arizona's service codes) translates to the OSEP (federal measurement codes) data submission.