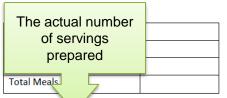

| Total<br>reimbursable<br>meals served | Total Reimbursable Meals  2 <sup>nd</sup> Meals |  |
|---------------------------------------|-------------------------------------------------|--|
|                                       | Adult Meals                                     |  |
|                                       | Total Meals                                     |  |