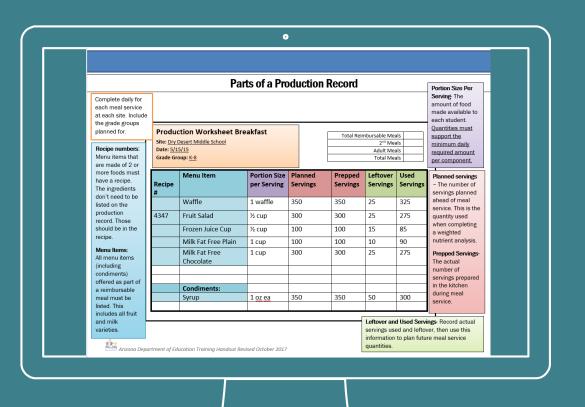

#### Why?

- 1) Planning
- 2) Confirmation of food preparation and service
- 3) Purchasing

2.

Parts of a Production Record

| Production Worksheet                |
|-------------------------------------|
| Site:                               |
| Date:                               |
| Grade Group: K-5 / 6-8 / K-8 / 9-12 |
| (Circle ONE)                        |

| Total Reimbursable Meals |  |
|--------------------------|--|
| 2 <sup>nd</sup> Meals    |  |
| Adult Meals              |  |
| Total Meals              |  |

|          | (Circle ONE) | Contribution to Meal Pattern |       |      |      |      |                             |                     |                     |                      |                  |
|----------|--------------|------------------------------|-------|------|------|------|-----------------------------|---------------------|---------------------|----------------------|------------------|
| Recipe # | Menu Item    | M/MA                         | G     | F    | V    | Milk | Portion Size<br>per serving | Planned<br>Servings | Prepped<br>Servings | Leftover<br>Servings | Used<br>Servings |
|          |              | oz/eq                        | oz/eq | cups | cups | cups | per serving                 | Jervings            | Servings            | Jervings             | Servings         |
|          |              |                              |       |      |      |      |                             |                     |                     |                      |                  |
|          |              |                              |       |      |      |      |                             |                     |                     |                      |                  |
|          |              |                              |       |      |      |      |                             |                     |                     |                      |                  |
|          |              |                              |       |      |      |      |                             |                     |                     |                      |                  |
|          |              |                              |       |      |      |      |                             |                     |                     |                      |                  |
|          |              |                              |       |      |      |      |                             |                     |                     |                      |                  |
|          |              |                              |       |      |      |      |                             |                     |                     |                      |                  |
|          |              |                              |       |      |      |      |                             |                     |                     |                      |                  |
|          |              |                              |       |      |      |      |                             |                     |                     |                      |                  |
|          |              |                              |       |      |      |      |                             |                     |                     |                      |                  |
|          |              |                              |       |      |      |      |                             |                     |                     |                      |                  |
|          |              |                              |       |      |      |      |                             |                     |                     |                      |                  |
|          |              |                              |       |      |      |      |                             |                     |                     |                      |                  |
|          |              |                              |       |      |      |      |                             |                     |                     |                      |                  |
|          |              |                              |       |      |      |      |                             |                     |                     |                      |                  |
|          |              |                              |       |      |      |      |                             |                     |                     |                      |                  |
|          |              |                              |       |      |      |      |                             |                     |                     |                      |                  |
|          | CONDINAENTS  |                              |       |      |      |      |                             |                     |                     |                      |                  |
|          | CONDIMENTS   |                              |       |      |      |      |                             |                     |                     |                      |                  |
|          |              |                              |       |      |      |      |                             |                     |                     |                      |                  |
|          |              |                              |       |      |      |      |                             |                     |                     |                      |                  |
|          |              |                              |       |      |      |      |                             |                     |                     |                      |                  |
|          |              |                              |       |      |      |      |                             |                     |                     |                      |                  |
|          |              |                              |       |      |      |      | l                           |                     |                     |                      |                  |