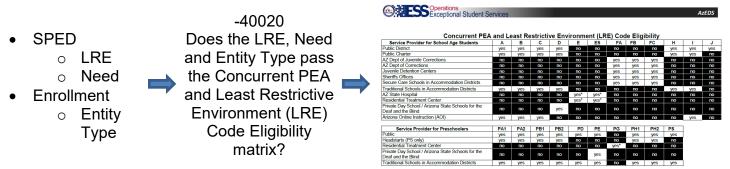

## **Error Message:**

The Least Restrictive Environment (LRE) does not comply with the Concurrent PEA and Least Restrictive Environment (LRE) Code Eligibility matrix.

## **Description:**

The combination of Least Restrictive Environment (LRE) codes submitted for LEA types do not comply with the Concurrent PEA and Least Restrictive Environment (LRE) Code Eligibility matrix.

# **Troubleshooting:**

- Verify correct LRE and Needs are reported.
- Review <u>Concurrent PEA and Least Restrictive Environment (LRE) Code Eligibility matrix</u>
- Once corrected, allow integrity to run overnight to see if student is passing integrity on SPED72 report.