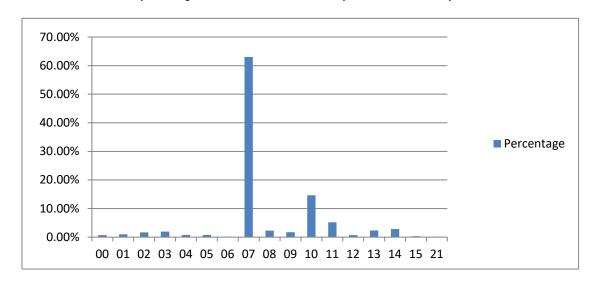

October 1, 2017 Count by County

| County Number | County Name               | Count | Percent |
|---------------|---------------------------|-------|---------|
| 00            | State Institutions (ASDB) | 991   | 0.70%   |
| 01            | Apache                    | 1390  | 0.99%   |
| 02            | Cochise                   | 2313  | 1.64%   |
| 03            | Coconino                  | 2697  | 1.92%   |
| 04            | Gila                      | 1088  | 0.77%   |
| 05            | Graham                    | 1085  | 0.77%   |
| 06            | Greenlee                  | 175   | 0.12%   |
| 07            | Maricopa                  | 88646 | 63.00%  |
| 08            | Mohave                    | 3200  | 2.27%   |
| 09            | Navajo                    | 2382  | 1.69%   |
| 10            | Pima                      | 20597 | 14.64%  |
| 11            | Pinal                     | 7291  | 5.18%   |
| 12            | Santa Cruz                | 1022  | 0.73%   |
| 13            | Yavapai                   | 3278  | 2.33%   |
| 14            | Yuma                      | 3972  | 2.82%   |
| 15            | La Paz                    | 409   | 0.29%   |
| 21            | Secure Care Facilities*   | 166   | 0.12%   |