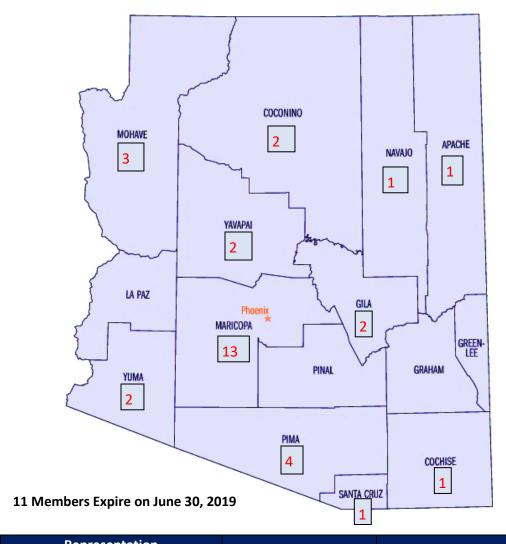

## **2018-2019 Committee of Practitioners Membership Roster**

| Representation<br>County     | Current Member | New Applicants | Total<br>Membership |
|------------------------------|----------------|----------------|---------------------|
| Northeaster Arizona Regional |                |                |                     |
| Apache                       | 1              | 0              | 1                   |
| Coconino                     | 1              | 1              | 2                   |
| Navajo                       | 1              | 0              | 1                   |
| Maricopa County              |                |                |                     |
| Maricopa                     | 9              | 4              | 13                  |
| Southern Arizona Regional    |                |                |                     |
| Cochise                      | 0              | 1              | 1                   |
| Pima                         | 3              | 1              | 4                   |
| Santa Cruz                   | 1              | 0              | 1                   |
| East Central Regional        |                |                |                     |
| Gila                         | 1              | 1              | 2                   |
| Graham                       | 0              | 0              | 0                   |
| Greenlee                     | 0              | 0              | 0                   |
| Pinal                        | 0              | 0              | 0                   |
| West Central Regional        |                |                |                     |
| La Paz                       | 0              | 0              | 0                   |
| Mohave                       | 2              | 1              | 3                   |
| Yavapai                      | 1              | 1              | 2                   |
| Yuma                         | 2              | 0              | 2                   |
| Total                        | 22             | 10             | 32                  |