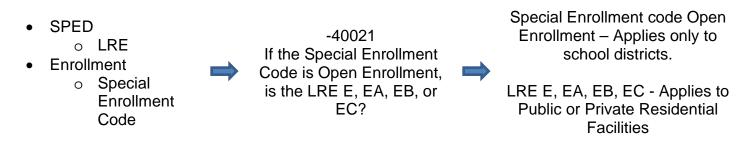

### Error Message:

Service Code E, EA, EB or EC is not allowed for Open Enrollment

### Description:

If the special enrollment code = Open Enrollment and the service codes reported = E, EA, EB, or EC, then report the discrepancy as an error.