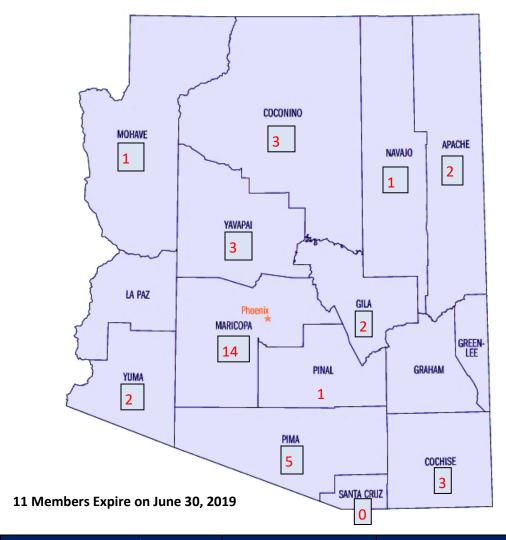

## **2019-2020** Committee of Practitioners Membership Roster

| Representation<br>County     | Current Member | New Applicants | Total<br>Membership |
|------------------------------|----------------|----------------|---------------------|
| Northeaster Arizona Regional |                |                |                     |
| Apache                       | 1              | 1              | 2                   |
| Coconino                     | 2              | 1              | 3                   |
| Navajo                       | 1              | 0              | 1                   |
| Maricopa County              |                |                |                     |
| Maricopa                     | 7              | 7              | 14                  |
| Southern Arizona Regional    |                |                |                     |
| Cochise                      | 1              | 2              | 3                   |
| Pima                         | 2              | 3              | 5                   |
| Santa Cruz                   | 0              | 0              | 0                   |
| East Central Regional        |                |                |                     |
| Gila                         | 1              | 1              | 2                   |
| Graham                       | 0              | 0              | 0                   |
| Greenlee                     | 0              | 0              | 0                   |
| Pinal                        | 0              | 1              | 1                   |
| West Central Regional        |                |                |                     |
| La Paz                       | 0              | 0              | 0                   |
| Mohave                       | 0              | 1              | 1                   |
| Yavapai                      | 2              | 1              | 3                   |
| Yuma                         | 0              | 2              | 2                   |
| Total                        | 17             | 20             | 37                  |