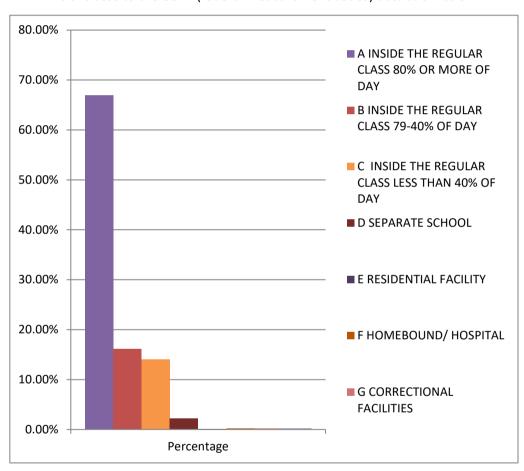

October 1, 2018Count/Percentage by LRE for 6-21 Year Olds

| Code | LRE Description                               | Count | Percentage |
|------|-----------------------------------------------|-------|------------|
| Α    | INSIDE THE REGULAR CLASS 80% OR MORE OF DAY   | 85711 | 66.93%     |
| В    | INSIDE THE REGULAR CLASS 79-40% OF DAY        | 20705 | 16.17%     |
| С    | INSIDE THE REGULAR CLASS LESS THAN 40% OF DAY | 17927 | 14.00%     |
| D    | SEPARATE SCHOOL                               | 2766  | 2.16%      |
| Е    | RESIDENTIAL FACILITY                          | 107   | 0.08%      |
| F    | HOMEBOUND/ HOSPITAL                           | 309   | 0.24%      |
| G    | CORRECTIONAL FACILITIES                       | 315   | 0.25%      |
| Н    | PARENTALLY PLACED IN PRIVATE SCHOOLS          | 226   | 0.18%      |