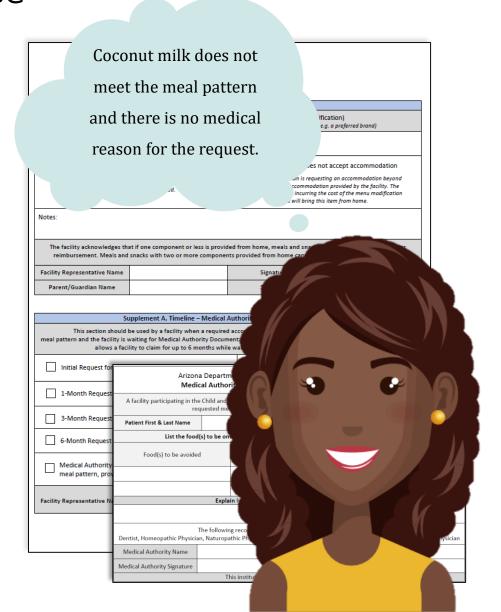

| Child and Adult Care Food Program Participant Menu Modification |                                                                                                                                                                                                |                                                 |               |                                                                         |                        |               |                                                                                                            |             |                   |  |
|-----------------------------------------------------------------|------------------------------------------------------------------------------------------------------------------------------------------------------------------------------------------------|-------------------------------------------------|---------------|-------------------------------------------------------------------------|------------------------|---------------|------------------------------------------------------------------------------------------------------------|-------------|-------------------|--|
| Section 3. Negotiation of Accommodation(s)                      |                                                                                                                                                                                                |                                                 |               |                                                                         |                        |               |                                                                                                            |             |                   |  |
| Note:                                                           | Negotiation: Facility-Provided Reasonable Accommodation (Menu Modification)  Note: Required Reasonable Accommodations are not necessarily the accommodation requested (e.g. a preferred brand) |                                                 |               |                                                                         |                        |               |                                                                                                            |             |                   |  |
| The facility will p                                             | Indicate Specific                                                                                                                                                                              |                                                 |               |                                                                         |                        |               |                                                                                                            |             |                   |  |
| Parent/0                                                        | Guardian acc                                                                                                                                                                                   | cepts accommodatio                              | n             | Parent/Guardia                                                          | an does r              | ot accept a   | accommodation                                                                                              |             |                   |  |
|                                                                 |                                                                                                                                                                                                | ing the reasonable ment<br>t is being provided. | 1             | The parent/guardio<br>the reasonable acc<br>parent/guardian is<br>and w | commoda<br>incurring t | tion provided | by the facility. The<br>e menu modification                                                                | 2           |                   |  |
| Notes:                                                          |                                                                                                                                                                                                |                                                 |               |                                                                         |                        |               |                                                                                                            |             |                   |  |
|                                                                 |                                                                                                                                                                                                |                                                 |               | ided from home, meals ar<br>ents provided from home                     |                        |               |                                                                                                            |             |                   |  |
| Facility Representa                                             | stive Name Signature                                                                                                                                                                           |                                                 |               |                                                                         |                        |               |                                                                                                            |             |                   |  |
| Parent/Guardian                                                 | n Name                                                                                                                                                                                         |                                                 |               | Signature                                                               |                        |               |                                                                                                            |             |                   |  |
|                                                                 |                                                                                                                                                                                                |                                                 |               |                                                                         |                        |               |                                                                                                            |             |                   |  |
|                                                                 | St                                                                                                                                                                                             | upplement A. Timeli                             | ne – Medical  | Authority Documentati                                                   | ion Requ               | ests          |                                                                                                            |             |                   |  |
| This sec                                                        | tion should I                                                                                                                                                                                  | be used by a facility w                         | hen a require | ed accommodation is bein                                                | g made t               | hat does no   | t meet the                                                                                                 |             |                   |  |
| Initial Requ                                                    |                                                                                                                                                                                                |                                                 |               | ent of Education - Cl<br>ity Documentation                              |                        |               | _                                                                                                          |             |                   |  |
|                                                                 | A facili                                                                                                                                                                                       |                                                 |               | dult Care Food Program<br>nu modifications that do                      |                        |               |                                                                                                            | n a medical | authority for     |  |
| 1-Month Re                                                      | Patient                                                                                                                                                                                        | First & Last Name                               |               |                                                                         |                        |               | Date of Birth                                                                                              |             |                   |  |
| 3-Month Re                                                      |                                                                                                                                                                                                | List the food                                   | I(s) to be om | itted from the diet and                                                 | the food               | (s) that sho  | uld be provided                                                                                            | d instead:  |                   |  |
| 6-Month Re                                                      |                                                                                                                                                                                                | Food(s) to be avoide                            | d             | Allowable Mod                                                           | lification             | s)            | Additional instructions, requirements, or modifications such as special equipment texture, thickness, etc. |             | ecial equipment,  |  |
| ☐ Medical Aut                                                   |                                                                                                                                                                                                |                                                 |               |                                                                         |                        |               |                                                                                                            |             |                   |  |
| meal patter                                                     |                                                                                                                                                                                                |                                                 |               |                                                                         |                        |               |                                                                                                            |             |                   |  |
|                                                                 |                                                                                                                                                                                                |                                                 | Explai        | <b>n</b> how exposure to the f                                          | ood(s) af              | fects the pa  | atient:                                                                                                    |             |                   |  |
| Facility Representa                                             |                                                                                                                                                                                                |                                                 |               |                                                                         |                        |               |                                                                                                            |             |                   |  |
|                                                                 | Dentist, H                                                                                                                                                                                     | Iomeopathic Physici                             |               | g recognized medical aut<br>thic Physician, Nurse Pra                   |                        |               |                                                                                                            | ysician Ass | istant, Physician |  |
|                                                                 | Medical                                                                                                                                                                                        | Authority Name                                  |               |                                                                         |                        |               | Date                                                                                                       |             |                   |  |
|                                                                 | Medical A                                                                                                                                                                                      | Authority Signature                             |               |                                                                         |                        |               |                                                                                                            |             |                   |  |
|                                                                 |                                                                                                                                                                                                |                                                 |               |                                                                         |                        |               |                                                                                                            |             |                   |  |

| Child and Adult Care Food Program Participant Menu Modification |                                                                                                                                                                                                                                                    |                                                 |               |                                                      |                        |                                                                                                            |                                             |                  |                   |  |
|-----------------------------------------------------------------|----------------------------------------------------------------------------------------------------------------------------------------------------------------------------------------------------------------------------------------------------|-------------------------------------------------|---------------|------------------------------------------------------|------------------------|------------------------------------------------------------------------------------------------------------|---------------------------------------------|------------------|-------------------|--|
| Section 3. Negotiation of Accommodation(s)                      |                                                                                                                                                                                                                                                    |                                                 |               |                                                      |                        |                                                                                                            |                                             |                  |                   |  |
|                                                                 |                                                                                                                                                                                                                                                    |                                                 |               | ble Accommodation (Me                                |                        |                                                                                                            | d bd)                                       |                  |                   |  |
| Note:                                                           | Note: Required Reasonable Accommodations are not necessarily the accommodation requested (e.g. a preferred brand)                                                                                                                                  |                                                 |               |                                                      |                        |                                                                                                            |                                             |                  |                   |  |
| The facility will p                                             | provide: Indicate Specific Brand if applicable:                                                                                                                                                                                                    |                                                 |               |                                                      |                        |                                                                                                            |                                             |                  |                   |  |
| Parent/0                                                        | Guardian ac                                                                                                                                                                                                                                        | cepts accommodation                             | n             | Parent/Guardia                                       | an does r              | not accept a                                                                                               | accommodation                               |                  |                   |  |
|                                                                 |                                                                                                                                                                                                                                                    | ing the reasonable ment<br>t is being provided. | ı             | parent/guardian is                                   | commoda<br>incurring t | tion provided                                                                                              | by the facility. The<br>e menu modification |                  |                   |  |
| Notes:                                                          |                                                                                                                                                                                                                                                    |                                                 |               |                                                      |                        |                                                                                                            |                                             |                  |                   |  |
| reimbursemen                                                    | The facility acknowledges that if one component or less is provided from home, meals and snacks can continue to be claimed for reimbursement. Meals and snacks with two or more components provided from home cannot be claimed for reimbursement. |                                                 |               |                                                      |                        |                                                                                                            |                                             |                  |                   |  |
| Facility Representa                                             | tive Name                                                                                                                                                                                                                                          | tive Name Signature                             |               |                                                      |                        |                                                                                                            |                                             |                  |                   |  |
| Parent/Guardian                                                 | n Name                                                                                                                                                                                                                                             |                                                 |               | Signature                                            |                        |                                                                                                            |                                             |                  |                   |  |
|                                                                 |                                                                                                                                                                                                                                                    |                                                 |               |                                                      |                        |                                                                                                            |                                             |                  |                   |  |
|                                                                 | St                                                                                                                                                                                                                                                 | upplement A. Timeli                             | ne – Medical  | Authority Documentati                                | ion Requ               | ests                                                                                                       |                                             |                  |                   |  |
|                                                                 | tion should l                                                                                                                                                                                                                                      | be used by a facility w                         | hen a require | ed accommodation is beir                             | ng made t              | hat does no                                                                                                | ot meet the                                 |                  |                   |  |
| meal pattern and the                                            |                                                                                                                                                                                                                                                    |                                                 |               | nent of Education - C                                |                        |                                                                                                            |                                             |                  |                   |  |
|                                                                 | A facili                                                                                                                                                                                                                                           |                                                 |               | Adult Care Food Program<br>nu modifications that do  |                        |                                                                                                            |                                             | n a medical      | authority for     |  |
| 1-Month Re                                                      | Patient                                                                                                                                                                                                                                            | First & Last Name                               |               |                                                      |                        |                                                                                                            | Date of Birth                               |                  |                   |  |
| 3-Month Re                                                      |                                                                                                                                                                                                                                                    | List the food                                   | d(s) to be om | itted from the diet and                              | the food               | (s) that sho                                                                                               | ould be provided                            | instead:         |                   |  |
| 6-Month Re                                                      | Food(s) to be sucided                                                                                                                                                                                                                              |                                                 | Allowable Mod |                                                      |                        | Additional instructions, requirements, or modifications such as special equipment texture, thickness, etc. |                                             | ecial equipment, |                   |  |
| ☐ Medical Aut                                                   |                                                                                                                                                                                                                                                    |                                                 |               |                                                      |                        |                                                                                                            |                                             |                  |                   |  |
| meal patter                                                     |                                                                                                                                                                                                                                                    |                                                 |               |                                                      |                        |                                                                                                            |                                             |                  |                   |  |
|                                                                 |                                                                                                                                                                                                                                                    |                                                 | Explai        | <b>in</b> how exposure to the f                      | ood(s) af              | fects the p                                                                                                | atient:                                     |                  |                   |  |
| Facility Representa                                             |                                                                                                                                                                                                                                                    |                                                 |               |                                                      |                        |                                                                                                            |                                             |                  |                   |  |
|                                                                 | Dentist, H                                                                                                                                                                                                                                         | Iomeopathic Physicia                            |               | g recognized medical au<br>thic Physician, Nurse Pra |                        |                                                                                                            |                                             | ysician Ass      | istant, Physician |  |
|                                                                 | Medical                                                                                                                                                                                                                                            | Authority Name                                  |               |                                                      |                        |                                                                                                            | Date                                        |                  |                   |  |
|                                                                 | Medical A                                                                                                                                                                                                                                          | Authority Signature                             |               |                                                      |                        |                                                                                                            |                                             |                  |                   |  |
|                                                                 |                                                                                                                                                                                                                                                    |                                                 |               |                                                      |                        |                                                                                                            |                                             |                  |                   |  |