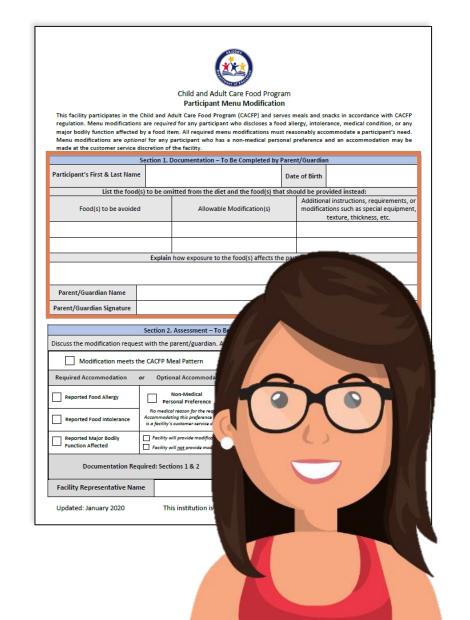

The **Participant Menu Modification Form** is available on ADE's CACFP webpage.

| Child and Adult Care Food Program                                                               |                                                                                                                                                                                                                                                                                                                                                                                                                                                                                                                                                                                                                          |                                                                                           |                                            |         |                   |                                                                                                                             |  |
|-------------------------------------------------------------------------------------------------|--------------------------------------------------------------------------------------------------------------------------------------------------------------------------------------------------------------------------------------------------------------------------------------------------------------------------------------------------------------------------------------------------------------------------------------------------------------------------------------------------------------------------------------------------------------------------------------------------------------------------|-------------------------------------------------------------------------------------------|--------------------------------------------|---------|-------------------|-----------------------------------------------------------------------------------------------------------------------------|--|
|                                                                                                 |                                                                                                                                                                                                                                                                                                                                                                                                                                                                                                                                                                                                                          |                                                                                           |                                            |         |                   |                                                                                                                             |  |
| regulation. Menu modification<br>major bodily function affected<br>Menu modifications are optio | Participant Menu Modification  This facility participates in the Child and Adult Care Food Program (CACFP) and serves meals and snacks in accordance with CACFP regulation. Menu modifications are required for any participant who discloses a food allergy, intolerance, medical condition, or any major bodily function affected by a food item. All required menu modifications must reasonably accommodate a participant's need. Menu modifications are optional for any participant who has a non-medical personal preference and an accommodation may be made at the customer service discretion of the facility. |                                                                                           |                                            |         |                   |                                                                                                                             |  |
|                                                                                                 | Section 1. I                                                                                                                                                                                                                                                                                                                                                                                                                                                                                                                                                                                                             | Documentation – To B                                                                      | e Completed by                             | Paren   | t/Guardia         | n                                                                                                                           |  |
| Participant's First & Last Name                                                                 | e                                                                                                                                                                                                                                                                                                                                                                                                                                                                                                                                                                                                                        |                                                                                           |                                            | Date    | e of Birth        |                                                                                                                             |  |
| List the food                                                                                   | (s) to be on                                                                                                                                                                                                                                                                                                                                                                                                                                                                                                                                                                                                             | itted from the diet an                                                                    | nd the food(s) the                         | nt sho  |                   |                                                                                                                             |  |
| Food(s) to be avoided                                                                           | Food(s) to be avoided Allowable M                                                                                                                                                                                                                                                                                                                                                                                                                                                                                                                                                                                        |                                                                                           |                                            |         | modifica          | al instructions, requirements, or<br>tions such as special equipment,<br>texture, thickness, etc.                           |  |
|                                                                                                 |                                                                                                                                                                                                                                                                                                                                                                                                                                                                                                                                                                                                                          |                                                                                           |                                            |         |                   |                                                                                                                             |  |
|                                                                                                 | Explain                                                                                                                                                                                                                                                                                                                                                                                                                                                                                                                                                                                                                  | how exposure to the                                                                       | food(s) affects th                         | e part  | icipant:          |                                                                                                                             |  |
|                                                                                                 |                                                                                                                                                                                                                                                                                                                                                                                                                                                                                                                                                                                                                          |                                                                                           |                                            |         |                   |                                                                                                                             |  |
| Parent/Guardian Name                                                                            |                                                                                                                                                                                                                                                                                                                                                                                                                                                                                                                                                                                                                          |                                                                                           |                                            |         | Date              |                                                                                                                             |  |
| Parent/Guardian Signature                                                                       |                                                                                                                                                                                                                                                                                                                                                                                                                                                                                                                                                                                                                          |                                                                                           |                                            |         |                   |                                                                                                                             |  |
|                                                                                                 | Section 2                                                                                                                                                                                                                                                                                                                                                                                                                                                                                                                                                                                                                | . Assessment – To Be (                                                                    | Completed by the                           | • CAC   | ED Eacility       |                                                                                                                             |  |
| Discuss the modification reque                                                                  |                                                                                                                                                                                                                                                                                                                                                                                                                                                                                                                                                                                                                          |                                                                                           |                                            |         |                   | e meal pattern & if it is required.                                                                                         |  |
| Modification meets t                                                                            | he CACFP N                                                                                                                                                                                                                                                                                                                                                                                                                                                                                                                                                                                                               | leal Pattern                                                                              | Modificat                                  | ion do  | oes <u>not</u> me | eet the CACFP Meal Pattern                                                                                                  |  |
| Required Accommodation                                                                          | or Optio                                                                                                                                                                                                                                                                                                                                                                                                                                                                                                                                                                                                                 | nal Accommodation                                                                         | Required Acco                              | mmo     | dation            | or Optional Accommodation                                                                                                   |  |
| Reported Food Allergy                                                                           |                                                                                                                                                                                                                                                                                                                                                                                                                                                                                                                                                                                                                          | Non-Medical<br>sonal Preference                                                           | Reported Fo                                | ood All | ergy              | Non-Medical<br>Personal Preference                                                                                          |  |
| Reported Food Intolerance                                                                       | Accommoda                                                                                                                                                                                                                                                                                                                                                                                                                                                                                                                                                                                                                | al reason for the request.<br>ting this preference request<br>s customer service decision | Reported Food Into                         |         | olerance          | Participant Meals and Snacks may not<br>be eligible for reimbursement if a facility<br>chooses to accommodate this request. |  |
| Reported Major Bodily Function Affected                                                         | = '                                                                                                                                                                                                                                                                                                                                                                                                                                                                                                                                                                                                                      | vill provide modification                                                                 | Reported Major Bodily<br>Function Affected |         | odily             | Facility will provide modification Facility will not provide modification                                                   |  |
| Documentation Re-                                                                               | quired: Sect                                                                                                                                                                                                                                                                                                                                                                                                                                                                                                                                                                                                             | ions 1 & 2                                                                                |                                            |         |                   | quired: Sections 1 & 2<br>uthority Documentation                                                                            |  |
| Facility Representative Nar                                                                     | me                                                                                                                                                                                                                                                                                                                                                                                                                                                                                                                                                                                                                       |                                                                                           |                                            |         | Date              |                                                                                                                             |  |
| Updated: January 2020                                                                           | Th                                                                                                                                                                                                                                                                                                                                                                                                                                                                                                                                                                                                                       | is institution is an equ                                                                  | ual opportunity p                          | orovid  | ler.              |                                                                                                                             |  |

# Menu Modification Form Page 1 Section 1

you for a menu modification, provide them with a Participant Menu Modification Form and ask them to complete Section 1.

#### Section 1

| Child and Adult Care Food Program Participant Menu Modification This facility participates in the Child and Adult Care Food Program (CACFP) and serves meals and snacks in accordance with CACFP |                                                                                                                             |                                                                                           |                            |          |                  |                                                                                                                             |
|--------------------------------------------------------------------------------------------------------------------------------------------------------------------------------------------------|-----------------------------------------------------------------------------------------------------------------------------|-------------------------------------------------------------------------------------------|----------------------------|----------|------------------|-----------------------------------------------------------------------------------------------------------------------------|
| major bodily function affected                                                                                                                                                                   | by a food it                                                                                                                | em. All required menu participant who has a                                               | modifications mus          | st reas  | onably acc       | rance, medical condition, or any<br>ommodate a participant's need.<br>and an accommodation may be                           |
|                                                                                                                                                                                                  | Section 1. [                                                                                                                | Documentation – To B                                                                      | e Completed by             | Paren    | t/Guardia        | n                                                                                                                           |
| Participant's First & Last Name                                                                                                                                                                  | •                                                                                                                           |                                                                                           |                            | Date     | e of Birth       |                                                                                                                             |
| List the food                                                                                                                                                                                    | (s) to be om                                                                                                                | itted from the diet an                                                                    | d the food(s) tha          | at sho   | uld be pro       | vided instead:                                                                                                              |
| Food(s) to be avoided                                                                                                                                                                            | I                                                                                                                           | Allowable M                                                                               | odification(s)             |          | modifica         | al instructions, requirements, or<br>tions such as special equipment,<br>texture, thickness, etc.                           |
|                                                                                                                                                                                                  | Explain how exposure to the food(s) affects the participant:                                                                |                                                                                           |                            |          |                  |                                                                                                                             |
|                                                                                                                                                                                                  |                                                                                                                             |                                                                                           |                            |          |                  |                                                                                                                             |
| Parent/Guardian Name                                                                                                                                                                             |                                                                                                                             |                                                                                           |                            |          | Date             |                                                                                                                             |
| Parent/Guardian Signature                                                                                                                                                                        |                                                                                                                             |                                                                                           |                            |          |                  |                                                                                                                             |
|                                                                                                                                                                                                  | Section 2.                                                                                                                  | . Assessment – To Be (                                                                    | Completed by the           | e CACI   | FP Facility      |                                                                                                                             |
| Discuss the modification reque                                                                                                                                                                   |                                                                                                                             |                                                                                           |                            |          |                  | e meal pattern & if it is required.                                                                                         |
| Modification meets to                                                                                                                                                                            | he CACFP M                                                                                                                  | leal Pattern                                                                              | Modificat                  | ion do   | es <u>not</u> me | et the CACFP Meal Pattern                                                                                                   |
| Required Accommodation                                                                                                                                                                           | or Optio                                                                                                                    | nal Accommodation                                                                         | Required Acco              | mmod     | dation (         | or Optional Accommodation                                                                                                   |
| Reported Food Allergy                                                                                                                                                                            |                                                                                                                             | Non-Medical<br>sonal Preference                                                           | Reported Fo                | ood Alle | ergy             | Non-Medical<br>Personal Preference                                                                                          |
| Reported Food Intolerance                                                                                                                                                                        | Accommoda                                                                                                                   | al reason for the request.<br>ting this preference request<br>s customer service decision | Reported Fo                | ood Inte | olerance         | Participant Meals and Snacks may not<br>be eligible for reimbursement if a facility<br>chooses to accommodate this request. |
| Reported Major Bodily Function Affected                                                                                                                                                          | Facility will provide modification  Facility will not provide modification                                                  |                                                                                           | Reported M<br>Function Aff |          | odily            | Facility will provide modification Facility will not provide modification                                                   |
| Documentation Rec                                                                                                                                                                                | Documentation Required: Sections 1 & 2  Documentation Required: Sections 1 & 2  and request Medical Authority Documentation |                                                                                           |                            |          |                  |                                                                                                                             |
| Facility Representative Nan                                                                                                                                                                      | ne                                                                                                                          |                                                                                           |                            |          | Date             |                                                                                                                             |
| Updated: January 2020                                                                                                                                                                            | Thi                                                                                                                         | is institution is an equ                                                                  | ual opportunity p          | orovid   | er.              |                                                                                                                             |

#### Section 1

The individual making the request will report the participant's name and date of birth, food(s) to be avoided, the allowable modification(s), and how exposure to the food(s) affects the participant.

| Section 1. Documentation – To Be Completed by Parent/Guardian |                                                |                  |                                                                                                             |  |  |  |
|---------------------------------------------------------------|------------------------------------------------|------------------|-------------------------------------------------------------------------------------------------------------|--|--|--|
| Participant's First & Last Name                               |                                                | Date of Birth    |                                                                                                             |  |  |  |
| List the food(s) to                                           | be omitted from the diet and the food(s) that  | at should be pro | vided instead:                                                                                              |  |  |  |
| Food(s) to be avoided                                         | Allowable Modification(s)                      |                  | Additional instructions, requirements, or modifications such as special equipment, texture, thickness, etc. |  |  |  |
|                                                               |                                                |                  |                                                                                                             |  |  |  |
|                                                               |                                                |                  |                                                                                                             |  |  |  |
|                                                               | Explain how exposure to the food(s) affects th | e participant:   |                                                                                                             |  |  |  |
|                                                               |                                                |                  |                                                                                                             |  |  |  |
| Parent/Guardian Name                                          |                                                | Date             |                                                                                                             |  |  |  |
| Parent/Guardian Signature                                     |                                                |                  |                                                                                                             |  |  |  |