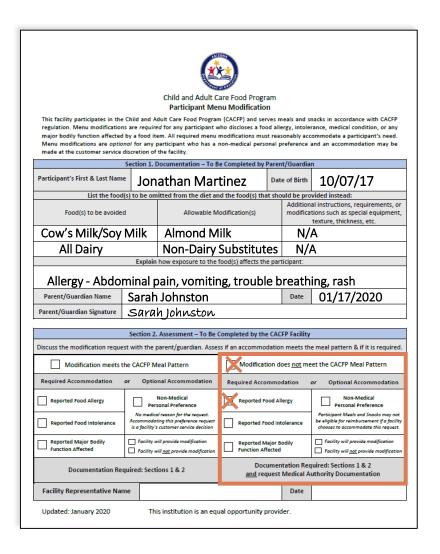

#### Section 1

The individual making the request will report the participant's name and date of birth, food(s) to be avoided, the allowable modification(s), and how exposure to the food(s) affects the participant.

| Section 1. Documentation – To Be Completed by Parent/Guardian |                                                |                  |                                                                                                             |  |  |  |
|---------------------------------------------------------------|------------------------------------------------|------------------|-------------------------------------------------------------------------------------------------------------|--|--|--|
| Participant's First & Last Name                               |                                                | Date of Birth    |                                                                                                             |  |  |  |
| List the food(s) to                                           | be omitted from the diet and the food(s) that  | at should be pro | vided instead:                                                                                              |  |  |  |
| Food(s) to be avoided                                         | Allowable Modification(s)                      |                  | Additional instructions, requirements, or modifications such as special equipment, texture, thickness, etc. |  |  |  |
|                                                               |                                                |                  |                                                                                                             |  |  |  |
|                                                               |                                                |                  |                                                                                                             |  |  |  |
|                                                               | Explain how exposure to the food(s) affects th | e participant:   |                                                                                                             |  |  |  |
|                                                               |                                                |                  |                                                                                                             |  |  |  |
| Parent/Guardian Name                                          |                                                | Date             |                                                                                                             |  |  |  |
| Parent/Guardian Signature                                     |                                                |                  |                                                                                                             |  |  |  |

# Facility Representatives should review this section to make sure:

All requests are specific

All parts of this section are completed

| Section 1.                      | Section 1. Documentation – To Be Completed by Parent/Guardian |                                                                                                            |                |  |  |  |  |
|---------------------------------|---------------------------------------------------------------|------------------------------------------------------------------------------------------------------------|----------------|--|--|--|--|
| Participant's First & Last Name | С                                                             | Date of Birth                                                                                              |                |  |  |  |  |
| List the food(s) to be o        | mitted from the diet and the food(s) that s                   | should be pro                                                                                              | vided instead: |  |  |  |  |
| Food(s) to be avoided           | Allowable Modification(s)                                     | Additional instructions, requirements, of modifications such as special equipment texture, thickness, etc. |                |  |  |  |  |
|                                 |                                                               |                                                                                                            |                |  |  |  |  |
|                                 |                                                               |                                                                                                            |                |  |  |  |  |
| Explai                          | n how exposure to the food(s) affects the p                   | participant:                                                                                               |                |  |  |  |  |
|                                 |                                                               |                                                                                                            |                |  |  |  |  |
| Parent/Guardian Name            |                                                               | Date                                                                                                       |                |  |  |  |  |
| Parent/Guardian Signature       |                                                               |                                                                                                            |                |  |  |  |  |