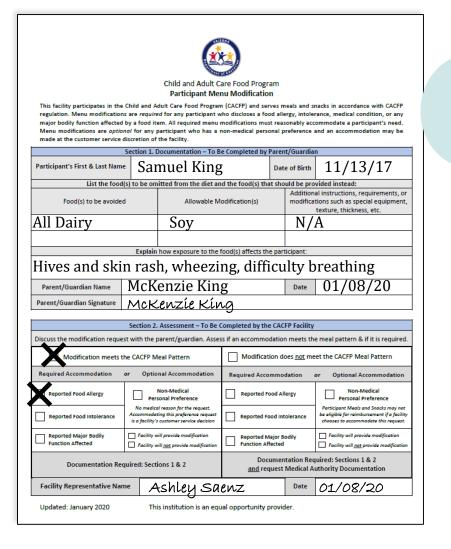

#### Section 1

| Child and Adult Care Food Program Participant Menu Modification This facility participates in the Child and Adult Care Food Program (CACFP) and serves meals and snacks in accordance with CACFP |                                                                                                                             |                                                                                           |                            |          |                  |                                                                                                                             |
|--------------------------------------------------------------------------------------------------------------------------------------------------------------------------------------------------|-----------------------------------------------------------------------------------------------------------------------------|-------------------------------------------------------------------------------------------|----------------------------|----------|------------------|-----------------------------------------------------------------------------------------------------------------------------|
| major bodily function affected                                                                                                                                                                   | by a food it                                                                                                                | em. All required menu participant who has a                                               | modifications mus          | st reas  | onably acc       | rance, medical condition, or any<br>ommodate a participant's need.<br>and an accommodation may be                           |
|                                                                                                                                                                                                  | Section 1. [                                                                                                                | Documentation – To B                                                                      | e Completed by             | Paren    | t/Guardia        | n                                                                                                                           |
| Participant's First & Last Name                                                                                                                                                                  | •                                                                                                                           |                                                                                           |                            | Date     | e of Birth       |                                                                                                                             |
| List the food                                                                                                                                                                                    | (s) to be om                                                                                                                | itted from the diet an                                                                    | d the food(s) tha          | at sho   | uld be pro       | vided instead:                                                                                                              |
| Food(s) to be avoided                                                                                                                                                                            | I                                                                                                                           | Allowable M                                                                               | odification(s)             |          | modifica         | al instructions, requirements, or<br>tions such as special equipment,<br>texture, thickness, etc.                           |
|                                                                                                                                                                                                  | Explain how exposure to the food(s) affects the participant:                                                                |                                                                                           |                            |          |                  |                                                                                                                             |
|                                                                                                                                                                                                  |                                                                                                                             |                                                                                           |                            |          |                  |                                                                                                                             |
| Parent/Guardian Name                                                                                                                                                                             |                                                                                                                             |                                                                                           |                            |          | Date             |                                                                                                                             |
| Parent/Guardian Signature                                                                                                                                                                        |                                                                                                                             |                                                                                           |                            |          |                  |                                                                                                                             |
|                                                                                                                                                                                                  | Section 2.                                                                                                                  | . Assessment – To Be (                                                                    | Completed by the           | e CACI   | FP Facility      |                                                                                                                             |
| Discuss the modification reque                                                                                                                                                                   |                                                                                                                             |                                                                                           |                            |          |                  | e meal pattern & if it is required.                                                                                         |
| Modification meets to                                                                                                                                                                            | he CACFP M                                                                                                                  | leal Pattern                                                                              | Modificat                  | ion do   | es <u>not</u> me | et the CACFP Meal Pattern                                                                                                   |
| Required Accommodation                                                                                                                                                                           | or Optio                                                                                                                    | nal Accommodation                                                                         | Required Acco              | mmod     | dation (         | or Optional Accommodation                                                                                                   |
| Reported Food Allergy                                                                                                                                                                            |                                                                                                                             | Non-Medical<br>sonal Preference                                                           | Reported Fo                | ood Alle | ergy             | Non-Medical<br>Personal Preference                                                                                          |
| Reported Food Intolerance                                                                                                                                                                        | Accommoda                                                                                                                   | al reason for the request.<br>ting this preference request<br>s customer service decision | Reported Fo                | ood Inte | olerance         | Participant Meals and Snacks may not<br>be eligible for reimbursement if a facility<br>chooses to accommodate this request. |
| Reported Major Bodily Function Affected                                                                                                                                                          | Facility will provide modification  Facility will not provide modification                                                  |                                                                                           | Reported M<br>Function Aff |          | odily            | Facility will provide modification Facility will not provide modification                                                   |
| Documentation Rec                                                                                                                                                                                | Documentation Required: Sections 1 & 2  Documentation Required: Sections 1 & 2  and request Medical Authority Documentation |                                                                                           |                            |          |                  |                                                                                                                             |
| Facility Representative Nan                                                                                                                                                                      | ne                                                                                                                          |                                                                                           |                            |          | Date             |                                                                                                                             |
| Updated: January 2020                                                                                                                                                                            | Thi                                                                                                                         | is institution is an equ                                                                  | ual opportunity p          | orovid   | er.              |                                                                                                                             |