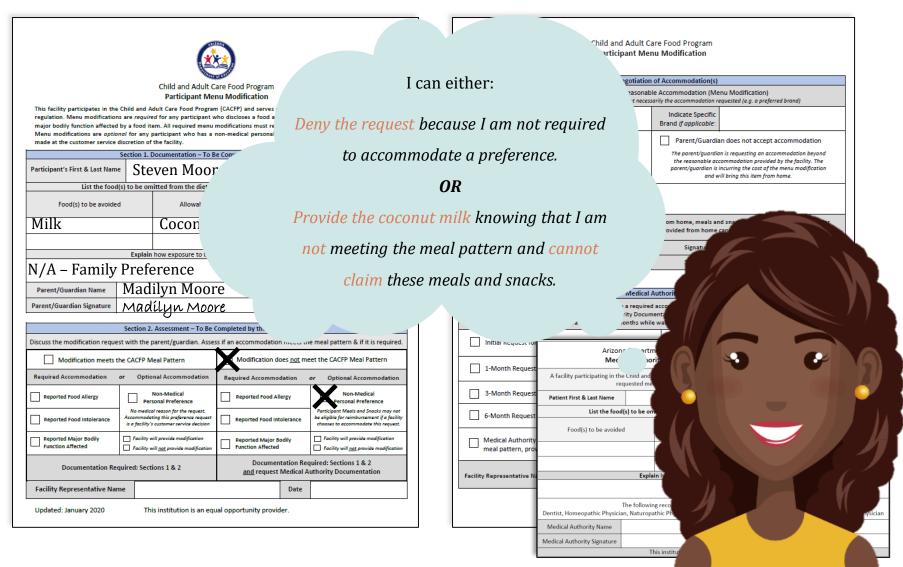

| Child and Adult Care Food Program Participant Menu Modification |                                                                                                                                                                                                |                                                 |               |                                                                         |                        |               |                                                                                                            |             |                   |  |
|-----------------------------------------------------------------|------------------------------------------------------------------------------------------------------------------------------------------------------------------------------------------------|-------------------------------------------------|---------------|-------------------------------------------------------------------------|------------------------|---------------|------------------------------------------------------------------------------------------------------------|-------------|-------------------|--|
| Section 3. Negotiation of Accommodation(s)                      |                                                                                                                                                                                                |                                                 |               |                                                                         |                        |               |                                                                                                            |             |                   |  |
| Note:                                                           | Negotiation: Facility-Provided Reasonable Accommodation (Menu Modification)  Note: Required Reasonable Accommodations are not necessarily the accommodation requested (e.g. a preferred brand) |                                                 |               |                                                                         |                        |               |                                                                                                            |             |                   |  |
| The facility will p                                             | Indicate Specific                                                                                                                                                                              |                                                 |               |                                                                         |                        |               |                                                                                                            |             |                   |  |
| Parent/0                                                        | Guardian acc                                                                                                                                                                                   | cepts accommodatio                              | n             | Parent/Guardia                                                          | an does r              | ot accept a   | accommodation                                                                                              |             |                   |  |
|                                                                 |                                                                                                                                                                                                | ing the reasonable ment<br>t is being provided. | 1             | The parent/guardio<br>the reasonable acc<br>parent/guardian is<br>and w | commoda<br>incurring t | tion provided | by the facility. The<br>e menu modification                                                                | 2           |                   |  |
| Notes:                                                          |                                                                                                                                                                                                |                                                 |               |                                                                         |                        |               |                                                                                                            |             |                   |  |
|                                                                 |                                                                                                                                                                                                |                                                 |               | ided from home, meals ar<br>ents provided from home                     |                        |               |                                                                                                            |             |                   |  |
| Facility Representa                                             | stive Name Signature                                                                                                                                                                           |                                                 |               |                                                                         |                        |               |                                                                                                            |             |                   |  |
| Parent/Guardian                                                 | n Name                                                                                                                                                                                         |                                                 |               | Signature                                                               |                        |               |                                                                                                            |             |                   |  |
|                                                                 |                                                                                                                                                                                                |                                                 |               |                                                                         |                        |               |                                                                                                            |             |                   |  |
|                                                                 | St                                                                                                                                                                                             | upplement A. Timeli                             | ne – Medical  | Authority Documentati                                                   | ion Requ               | ests          |                                                                                                            |             |                   |  |
| This sec                                                        | tion should I                                                                                                                                                                                  | be used by a facility w                         | hen a require | ed accommodation is bein                                                | g made t               | hat does no   | t meet the                                                                                                 |             |                   |  |
| Initial Requ                                                    |                                                                                                                                                                                                |                                                 |               | ent of Education - Cl<br>ity Documentation                              |                        |               | _                                                                                                          |             |                   |  |
|                                                                 | A facili                                                                                                                                                                                       |                                                 |               | dult Care Food Program<br>nu modifications that do                      |                        |               |                                                                                                            | n a medical | authority for     |  |
| 1-Month Re                                                      | Patient                                                                                                                                                                                        | First & Last Name                               |               |                                                                         |                        |               | Date of Birth                                                                                              |             |                   |  |
| 3-Month Re                                                      |                                                                                                                                                                                                | List the food                                   | I(s) to be om | itted from the diet and                                                 | the food               | (s) that sho  | uld be provided                                                                                            | d instead:  |                   |  |
| 6-Month Re                                                      |                                                                                                                                                                                                | Food(s) to be avoide                            | d             | Allowable Mod                                                           | lification             | s)            | Additional instructions, requirements, or modifications such as special equipment texture, thickness, etc. |             | ecial equipment,  |  |
| ☐ Medical Aut                                                   |                                                                                                                                                                                                |                                                 |               |                                                                         |                        |               |                                                                                                            |             |                   |  |
| meal patter                                                     |                                                                                                                                                                                                |                                                 |               |                                                                         |                        |               |                                                                                                            |             |                   |  |
|                                                                 |                                                                                                                                                                                                |                                                 | Explai        | <b>n</b> how exposure to the f                                          | ood(s) af              | fects the pa  | atient:                                                                                                    |             |                   |  |
| Facility Representa                                             |                                                                                                                                                                                                |                                                 |               |                                                                         |                        |               |                                                                                                            |             |                   |  |
|                                                                 | Dentist, H                                                                                                                                                                                     | Iomeopathic Physici                             |               | g recognized medical aut<br>thic Physician, Nurse Pra                   |                        |               |                                                                                                            | ysician Ass | istant, Physician |  |
|                                                                 | Medical                                                                                                                                                                                        | Authority Name                                  |               |                                                                         |                        |               | Date                                                                                                       |             |                   |  |
|                                                                 | Medical A                                                                                                                                                                                      | Authority Signature                             |               |                                                                         |                        |               |                                                                                                            |             |                   |  |
|                                                                 |                                                                                                                                                                                                |                                                 |               |                                                                         |                        |               |                                                                                                            |             |                   |  |

| Child and Adult Care Food Program Participant Menu Modification |                                                                                                                                                                                                                                                    |                                                 |               |                                                      |                        |                                                                                                            |                                             |                  |                   |  |
|-----------------------------------------------------------------|----------------------------------------------------------------------------------------------------------------------------------------------------------------------------------------------------------------------------------------------------|-------------------------------------------------|---------------|------------------------------------------------------|------------------------|------------------------------------------------------------------------------------------------------------|---------------------------------------------|------------------|-------------------|--|
| Section 3. Negotiation of Accommodation(s)                      |                                                                                                                                                                                                                                                    |                                                 |               |                                                      |                        |                                                                                                            |                                             |                  |                   |  |
|                                                                 |                                                                                                                                                                                                                                                    |                                                 |               | ble Accommodation (Me                                |                        |                                                                                                            | d bd)                                       |                  |                   |  |
| Note:                                                           | Note: Required Reasonable Accommodations are not necessarily the accommodation requested (e.g. a preferred brand)                                                                                                                                  |                                                 |               |                                                      |                        |                                                                                                            |                                             |                  |                   |  |
| The facility will p                                             | provide: Indicate Specific Brand if applicable:                                                                                                                                                                                                    |                                                 |               |                                                      |                        |                                                                                                            |                                             |                  |                   |  |
| Parent/0                                                        | Guardian ac                                                                                                                                                                                                                                        | cepts accommodation                             | n             | Parent/Guardia                                       | an does r              | not accept a                                                                                               | accommodation                               |                  |                   |  |
|                                                                 |                                                                                                                                                                                                                                                    | ing the reasonable ment<br>t is being provided. | ı             | parent/guardian is                                   | commoda<br>incurring t | tion provided                                                                                              | by the facility. The<br>e menu modification |                  |                   |  |
| Notes:                                                          |                                                                                                                                                                                                                                                    |                                                 |               |                                                      |                        |                                                                                                            |                                             |                  |                   |  |
| reimbursemen                                                    | The facility acknowledges that if one component or less is provided from home, meals and snacks can continue to be claimed for reimbursement. Meals and snacks with two or more components provided from home cannot be claimed for reimbursement. |                                                 |               |                                                      |                        |                                                                                                            |                                             |                  |                   |  |
| Facility Representa                                             | tive Name                                                                                                                                                                                                                                          | tive Name Signature                             |               |                                                      |                        |                                                                                                            |                                             |                  |                   |  |
| Parent/Guardian                                                 | n Name                                                                                                                                                                                                                                             |                                                 |               | Signature                                            |                        |                                                                                                            |                                             |                  |                   |  |
|                                                                 |                                                                                                                                                                                                                                                    |                                                 |               |                                                      |                        |                                                                                                            |                                             |                  |                   |  |
|                                                                 | St                                                                                                                                                                                                                                                 | upplement A. Timeli                             | ne – Medical  | Authority Documentati                                | ion Requ               | ests                                                                                                       |                                             |                  |                   |  |
|                                                                 | tion should l                                                                                                                                                                                                                                      | be used by a facility w                         | hen a require | ed accommodation is beir                             | ng made t              | hat does no                                                                                                | ot meet the                                 |                  |                   |  |
| meal pattern and the                                            |                                                                                                                                                                                                                                                    |                                                 |               | nent of Education - C                                |                        |                                                                                                            |                                             |                  |                   |  |
|                                                                 | A facili                                                                                                                                                                                                                                           |                                                 |               | Adult Care Food Program<br>nu modifications that do  |                        |                                                                                                            |                                             | n a medical      | authority for     |  |
| 1-Month Re                                                      | Patient                                                                                                                                                                                                                                            | First & Last Name                               |               |                                                      |                        |                                                                                                            | Date of Birth                               |                  |                   |  |
| 3-Month Re                                                      |                                                                                                                                                                                                                                                    | List the food                                   | d(s) to be om | itted from the diet and                              | the food               | (s) that sho                                                                                               | ould be provided                            | instead:         |                   |  |
| 6-Month Re                                                      | Food(s) to be sucided                                                                                                                                                                                                                              |                                                 | Allowable Mod |                                                      |                        | Additional instructions, requirements, or modifications such as special equipment texture, thickness, etc. |                                             | ecial equipment, |                   |  |
| ☐ Medical Aut                                                   |                                                                                                                                                                                                                                                    |                                                 |               |                                                      |                        |                                                                                                            |                                             |                  |                   |  |
| meal patter                                                     |                                                                                                                                                                                                                                                    |                                                 |               |                                                      |                        |                                                                                                            |                                             |                  |                   |  |
|                                                                 |                                                                                                                                                                                                                                                    |                                                 | Explai        | <b>in</b> how exposure to the f                      | ood(s) af              | fects the p                                                                                                | atient:                                     |                  |                   |  |
| Facility Representa                                             |                                                                                                                                                                                                                                                    |                                                 |               |                                                      |                        |                                                                                                            |                                             |                  |                   |  |
|                                                                 | Dentist, H                                                                                                                                                                                                                                         | Iomeopathic Physicia                            |               | g recognized medical au<br>thic Physician, Nurse Pra |                        |                                                                                                            |                                             | ysician Ass      | istant, Physician |  |
|                                                                 | Medical                                                                                                                                                                                                                                            | Authority Name                                  |               |                                                      |                        |                                                                                                            | Date                                        |                  |                   |  |
|                                                                 | Medical A                                                                                                                                                                                                                                          | Authority Signature                             |               |                                                      |                        |                                                                                                            |                                             |                  |                   |  |
|                                                                 |                                                                                                                                                                                                                                                    |                                                 |               |                                                      |                        |                                                                                                            |                                             |                  |                   |  |