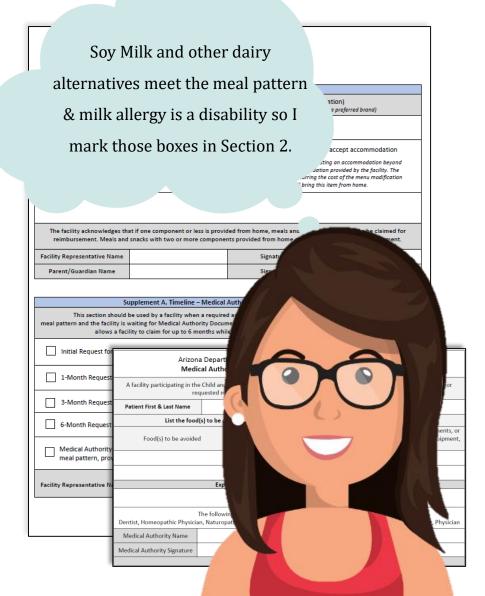

#### Section 1

The individual making the request will report the participant's name and date of birth, food(s) to be avoided, the allowable modification(s), and how exposure to the food(s) affects the participant.

| Section 1. Documentation – To Be Completed by Parent/Guardian |                                                |                  |                                                                                                             |  |  |  |
|---------------------------------------------------------------|------------------------------------------------|------------------|-------------------------------------------------------------------------------------------------------------|--|--|--|
| Participant's First & Last Name                               |                                                | Date of Birth    |                                                                                                             |  |  |  |
| List the food(s) to                                           | be omitted from the diet and the food(s) that  | at should be pro | vided instead:                                                                                              |  |  |  |
| Food(s) to be avoided                                         | Allowable Modification(s)                      |                  | Additional instructions, requirements, or modifications such as special equipment, texture, thickness, etc. |  |  |  |
|                                                               |                                                |                  |                                                                                                             |  |  |  |
|                                                               |                                                |                  |                                                                                                             |  |  |  |
|                                                               | Explain how exposure to the food(s) affects th | e participant:   |                                                                                                             |  |  |  |
|                                                               |                                                |                  |                                                                                                             |  |  |  |
| Parent/Guardian Name                                          |                                                | Date             |                                                                                                             |  |  |  |
| Parent/Guardian Signature                                     |                                                |                  |                                                                                                             |  |  |  |