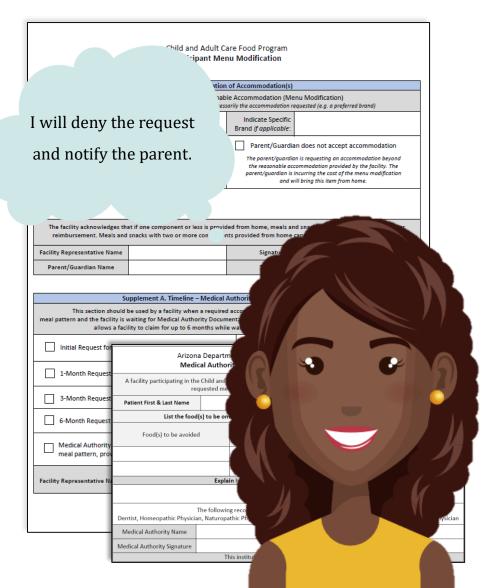

| Child and Adult Care Food Program Participant Menu Modification |                                                                                                                                                                                                |                                                 |               |                                                                         |                        |               |                                                                                                            |             |                   |  |
|-----------------------------------------------------------------|------------------------------------------------------------------------------------------------------------------------------------------------------------------------------------------------|-------------------------------------------------|---------------|-------------------------------------------------------------------------|------------------------|---------------|------------------------------------------------------------------------------------------------------------|-------------|-------------------|--|
| Section 3. Negotiation of Accommodation(s)                      |                                                                                                                                                                                                |                                                 |               |                                                                         |                        |               |                                                                                                            |             |                   |  |
| Note:                                                           | Negotiation: Facility-Provided Reasonable Accommodation (Menu Modification)  Note: Required Reasonable Accommodations are not necessarily the accommodation requested (e.g. a preferred brand) |                                                 |               |                                                                         |                        |               |                                                                                                            |             |                   |  |
| The facility will p                                             | Indicate Specific                                                                                                                                                                              |                                                 |               |                                                                         |                        |               |                                                                                                            |             |                   |  |
| Parent/0                                                        | Guardian acc                                                                                                                                                                                   | cepts accommodatio                              | n             | Parent/Guardia                                                          | an does r              | ot accept a   | accommodation                                                                                              |             |                   |  |
|                                                                 |                                                                                                                                                                                                | ing the reasonable ment<br>t is being provided. | 1             | The parent/guardio<br>the reasonable acc<br>parent/guardian is<br>and w | commoda<br>incurring t | tion provided | by the facility. The<br>e menu modification                                                                | 2           |                   |  |
| Notes:                                                          |                                                                                                                                                                                                |                                                 |               |                                                                         |                        |               |                                                                                                            |             |                   |  |
|                                                                 |                                                                                                                                                                                                |                                                 |               | ided from home, meals ar<br>ents provided from home                     |                        |               |                                                                                                            |             |                   |  |
| Facility Representa                                             | stive Name Signature                                                                                                                                                                           |                                                 |               |                                                                         |                        |               |                                                                                                            |             |                   |  |
| Parent/Guardian                                                 | n Name                                                                                                                                                                                         |                                                 |               | Signature                                                               |                        |               |                                                                                                            |             |                   |  |
|                                                                 |                                                                                                                                                                                                |                                                 |               |                                                                         |                        |               |                                                                                                            |             |                   |  |
|                                                                 | St                                                                                                                                                                                             | upplement A. Timeli                             | ne – Medical  | Authority Documentati                                                   | ion Requ               | ests          |                                                                                                            |             |                   |  |
| This sec                                                        | tion should I                                                                                                                                                                                  | be used by a facility w                         | hen a require | ed accommodation is bein                                                | g made t               | hat does no   | t meet the                                                                                                 |             |                   |  |
| Initial Requ                                                    |                                                                                                                                                                                                |                                                 |               | ent of Education - Cl<br>ity Documentation                              |                        |               | _                                                                                                          |             |                   |  |
|                                                                 | A facili                                                                                                                                                                                       |                                                 |               | dult Care Food Program<br>nu modifications that do                      |                        |               |                                                                                                            | n a medical | authority for     |  |
| 1-Month Re                                                      | Patient                                                                                                                                                                                        | First & Last Name                               |               |                                                                         |                        |               | Date of Birth                                                                                              |             |                   |  |
| 3-Month Re                                                      |                                                                                                                                                                                                | List the food                                   | I(s) to be om | itted from the diet and                                                 | the food               | (s) that sho  | uld be provided                                                                                            | d instead:  |                   |  |
| 6-Month Re                                                      |                                                                                                                                                                                                | Food(s) to be avoide                            | d             | Allowable Mod                                                           | lification             | s)            | Additional instructions, requirements, or modifications such as special equipment texture, thickness, etc. |             | ecial equipment,  |  |
| ☐ Medical Aut                                                   |                                                                                                                                                                                                |                                                 |               |                                                                         |                        |               |                                                                                                            |             |                   |  |
| meal patter                                                     |                                                                                                                                                                                                |                                                 |               |                                                                         |                        |               |                                                                                                            |             |                   |  |
|                                                                 |                                                                                                                                                                                                |                                                 | Explai        | <b>n</b> how exposure to the f                                          | ood(s) af              | fects the pa  | atient:                                                                                                    |             |                   |  |
| Facility Representa                                             |                                                                                                                                                                                                |                                                 |               |                                                                         |                        |               |                                                                                                            |             |                   |  |
|                                                                 | Dentist, H                                                                                                                                                                                     | Iomeopathic Physici                             |               | g recognized medical aut<br>thic Physician, Nurse Pra                   |                        |               |                                                                                                            | ysician Ass | istant, Physician |  |
|                                                                 | Medical                                                                                                                                                                                        | Authority Name                                  |               |                                                                         |                        |               | Date                                                                                                       |             |                   |  |
|                                                                 | Medical A                                                                                                                                                                                      | Authority Signature                             |               |                                                                         |                        |               |                                                                                                            |             |                   |  |
|                                                                 |                                                                                                                                                                                                |                                                 |               |                                                                         |                        |               |                                                                                                            |             |                   |  |