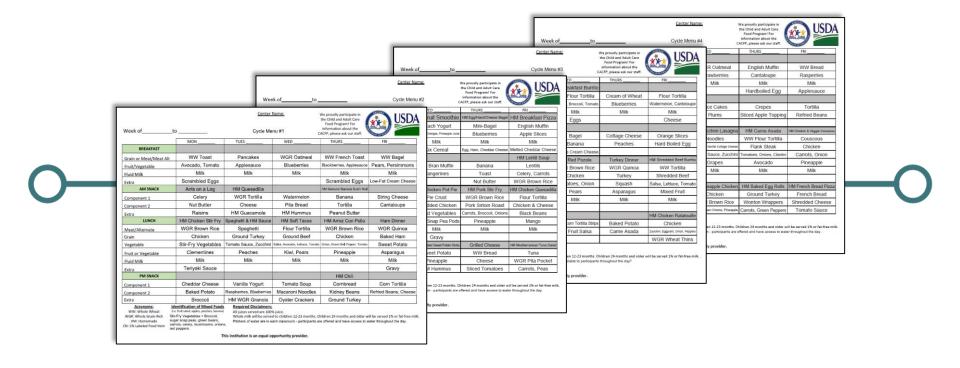

The **Participant Menu Modification Form** is available on ADE's CACFP webpage.

| Child and Adult Care Food Program                                                               |                                                                                                                                                                                                                                                                                                                                                                                                                                                                                                                                                                                                                          |                                                                                           |                                            |         |                   |                                                                                                                             |  |
|-------------------------------------------------------------------------------------------------|--------------------------------------------------------------------------------------------------------------------------------------------------------------------------------------------------------------------------------------------------------------------------------------------------------------------------------------------------------------------------------------------------------------------------------------------------------------------------------------------------------------------------------------------------------------------------------------------------------------------------|-------------------------------------------------------------------------------------------|--------------------------------------------|---------|-------------------|-----------------------------------------------------------------------------------------------------------------------------|--|
|                                                                                                 |                                                                                                                                                                                                                                                                                                                                                                                                                                                                                                                                                                                                                          |                                                                                           |                                            |         |                   |                                                                                                                             |  |
| regulation. Menu modification<br>major bodily function affected<br>Menu modifications are optio | Participant Menu Modification  This facility participates in the Child and Adult Care Food Program (CACFP) and serves meals and snacks in accordance with CACFP regulation. Menu modifications are required for any participant who discloses a food allergy, intolerance, medical condition, or any major bodily function affected by a food item. All required menu modifications must reasonably accommodate a participant's need. Menu modifications are optional for any participant who has a non-medical personal preference and an accommodation may be made at the customer service discretion of the facility. |                                                                                           |                                            |         |                   |                                                                                                                             |  |
|                                                                                                 | Section 1. I                                                                                                                                                                                                                                                                                                                                                                                                                                                                                                                                                                                                             | Documentation – To B                                                                      | e Completed by                             | Paren   | t/Guardia         | n                                                                                                                           |  |
| Participant's First & Last Name                                                                 | e                                                                                                                                                                                                                                                                                                                                                                                                                                                                                                                                                                                                                        |                                                                                           |                                            | Date    | e of Birth        |                                                                                                                             |  |
| List the food                                                                                   | (s) to be on                                                                                                                                                                                                                                                                                                                                                                                                                                                                                                                                                                                                             | itted from the diet an                                                                    | nd the food(s) the                         | nt sho  |                   |                                                                                                                             |  |
| Food(s) to be avoided                                                                           | Food(s) to be avoided Allowable M                                                                                                                                                                                                                                                                                                                                                                                                                                                                                                                                                                                        |                                                                                           |                                            |         | modifica          | al instructions, requirements, or<br>tions such as special equipment,<br>texture, thickness, etc.                           |  |
|                                                                                                 |                                                                                                                                                                                                                                                                                                                                                                                                                                                                                                                                                                                                                          |                                                                                           |                                            |         |                   |                                                                                                                             |  |
|                                                                                                 | Explain                                                                                                                                                                                                                                                                                                                                                                                                                                                                                                                                                                                                                  | how exposure to the                                                                       | food(s) affects th                         | e part  | icipant:          |                                                                                                                             |  |
|                                                                                                 |                                                                                                                                                                                                                                                                                                                                                                                                                                                                                                                                                                                                                          |                                                                                           |                                            |         |                   |                                                                                                                             |  |
| Parent/Guardian Name                                                                            |                                                                                                                                                                                                                                                                                                                                                                                                                                                                                                                                                                                                                          |                                                                                           |                                            |         | Date              |                                                                                                                             |  |
| Parent/Guardian Signature                                                                       |                                                                                                                                                                                                                                                                                                                                                                                                                                                                                                                                                                                                                          |                                                                                           |                                            |         |                   |                                                                                                                             |  |
|                                                                                                 | Section 2                                                                                                                                                                                                                                                                                                                                                                                                                                                                                                                                                                                                                | . Assessment – To Be (                                                                    | Completed by the                           | • CAC   | ED Eacility       |                                                                                                                             |  |
| Discuss the modification reque                                                                  |                                                                                                                                                                                                                                                                                                                                                                                                                                                                                                                                                                                                                          |                                                                                           |                                            |         |                   | e meal pattern & if it is required.                                                                                         |  |
| Modification meets t                                                                            | he CACFP N                                                                                                                                                                                                                                                                                                                                                                                                                                                                                                                                                                                                               | leal Pattern                                                                              | Modificat                                  | ion do  | oes <u>not</u> me | eet the CACFP Meal Pattern                                                                                                  |  |
| Required Accommodation                                                                          | or Optio                                                                                                                                                                                                                                                                                                                                                                                                                                                                                                                                                                                                                 | nal Accommodation                                                                         | Required Acco                              | mmo     | dation            | or Optional Accommodation                                                                                                   |  |
| Reported Food Allergy                                                                           |                                                                                                                                                                                                                                                                                                                                                                                                                                                                                                                                                                                                                          | Non-Medical<br>sonal Preference                                                           | Reported Fo                                | ood All | ergy              | Non-Medical<br>Personal Preference                                                                                          |  |
| Reported Food Intolerance                                                                       | Accommoda                                                                                                                                                                                                                                                                                                                                                                                                                                                                                                                                                                                                                | al reason for the request.<br>ting this preference request<br>s customer service decision | Reported Food Into                         |         | olerance          | Participant Meals and Snacks may not<br>be eligible for reimbursement if a facility<br>chooses to accommodate this request. |  |
| Reported Major Bodily Function Affected                                                         | = '                                                                                                                                                                                                                                                                                                                                                                                                                                                                                                                                                                                                                      | vill provide modification                                                                 | Reported Major Bodily<br>Function Affected |         | odily             | Facility will provide modification Facility will not provide modification                                                   |  |
| Documentation Re-                                                                               | quired: Sect                                                                                                                                                                                                                                                                                                                                                                                                                                                                                                                                                                                                             | ions 1 & 2                                                                                |                                            |         |                   | quired: Sections 1 & 2<br>uthority Documentation                                                                            |  |
| Facility Representative Nar                                                                     | me                                                                                                                                                                                                                                                                                                                                                                                                                                                                                                                                                                                                                       |                                                                                           |                                            |         | Date              |                                                                                                                             |  |
| Updated: January 2020                                                                           | Th                                                                                                                                                                                                                                                                                                                                                                                                                                                                                                                                                                                                                       | is institution is an equ                                                                  | ual opportunity p                          | orovid  | ler.              |                                                                                                                             |  |

| Child and Adult Care Food Program Participant Menu Modification |                                                                                                                                                                                                |                                                 |               |                                                                         |                        |               |                                                                                                            |             |                   |  |
|-----------------------------------------------------------------|------------------------------------------------------------------------------------------------------------------------------------------------------------------------------------------------|-------------------------------------------------|---------------|-------------------------------------------------------------------------|------------------------|---------------|------------------------------------------------------------------------------------------------------------|-------------|-------------------|--|
| Section 3. Negotiation of Accommodation(s)                      |                                                                                                                                                                                                |                                                 |               |                                                                         |                        |               |                                                                                                            |             |                   |  |
| Note:                                                           | Negotiation: Facility-Provided Reasonable Accommodation (Menu Modification)  Note: Required Reasonable Accommodations are not necessarily the accommodation requested (e.g. a preferred brand) |                                                 |               |                                                                         |                        |               |                                                                                                            |             |                   |  |
| The facility will p                                             | Indicate Specific                                                                                                                                                                              |                                                 |               |                                                                         |                        |               |                                                                                                            |             |                   |  |
| Parent/0                                                        | Guardian acc                                                                                                                                                                                   | cepts accommodatio                              | n             | Parent/Guardia                                                          | an does r              | ot accept a   | accommodation                                                                                              |             |                   |  |
|                                                                 |                                                                                                                                                                                                | ing the reasonable ment<br>t is being provided. | 1             | The parent/guardio<br>the reasonable acc<br>parent/guardian is<br>and w | commoda<br>incurring t | tion provided | by the facility. The<br>e menu modification                                                                | 2           |                   |  |
| Notes:                                                          |                                                                                                                                                                                                |                                                 |               |                                                                         |                        |               |                                                                                                            |             |                   |  |
|                                                                 |                                                                                                                                                                                                |                                                 |               | ided from home, meals ar<br>ents provided from home                     |                        |               |                                                                                                            |             |                   |  |
| Facility Representa                                             | stive Name Signature                                                                                                                                                                           |                                                 |               |                                                                         |                        |               |                                                                                                            |             |                   |  |
| Parent/Guardian                                                 | n Name                                                                                                                                                                                         |                                                 |               | Signature                                                               |                        |               |                                                                                                            |             |                   |  |
|                                                                 |                                                                                                                                                                                                |                                                 |               |                                                                         |                        |               |                                                                                                            |             |                   |  |
|                                                                 | St                                                                                                                                                                                             | upplement A. Timeli                             | ne – Medical  | Authority Documentati                                                   | ion Requ               | ests          |                                                                                                            |             |                   |  |
| This sec                                                        | tion should I                                                                                                                                                                                  | be used by a facility w                         | hen a require | ed accommodation is bein                                                | g made t               | hat does no   | t meet the                                                                                                 |             |                   |  |
| Initial Requ                                                    |                                                                                                                                                                                                |                                                 |               | ent of Education - Cl<br>ity Documentation                              |                        |               | _                                                                                                          |             |                   |  |
|                                                                 | A facili                                                                                                                                                                                       |                                                 |               | dult Care Food Program<br>nu modifications that do                      |                        |               |                                                                                                            | n a medical | authority for     |  |
| 1-Month Re                                                      | Patient                                                                                                                                                                                        | First & Last Name                               |               |                                                                         |                        |               | Date of Birth                                                                                              |             |                   |  |
| 3-Month Re                                                      |                                                                                                                                                                                                | List the food                                   | I(s) to be om | itted from the diet and                                                 | the food               | (s) that sho  | uld be provided                                                                                            | d instead:  |                   |  |
| 6-Month Re                                                      |                                                                                                                                                                                                | Food(s) to be avoide                            | d             | Allowable Mod                                                           | lification             | s)            | Additional instructions, requirements, or modifications such as special equipment texture, thickness, etc. |             | ecial equipment,  |  |
| ☐ Medical Aut                                                   |                                                                                                                                                                                                |                                                 |               |                                                                         |                        |               |                                                                                                            |             |                   |  |
| meal patter                                                     |                                                                                                                                                                                                |                                                 |               |                                                                         |                        |               |                                                                                                            |             |                   |  |
|                                                                 |                                                                                                                                                                                                |                                                 | Explai        | <b>n</b> how exposure to the f                                          | ood(s) af              | fects the pa  | atient:                                                                                                    |             |                   |  |
| Facility Representa                                             |                                                                                                                                                                                                |                                                 |               |                                                                         |                        |               |                                                                                                            |             |                   |  |
|                                                                 | Dentist, H                                                                                                                                                                                     | Iomeopathic Physici                             |               | g recognized medical aut<br>thic Physician, Nurse Pra                   |                        |               |                                                                                                            | ysician Ass | istant, Physician |  |
|                                                                 | Medical                                                                                                                                                                                        | Authority Name                                  |               |                                                                         |                        |               | Date                                                                                                       |             |                   |  |
|                                                                 | Medical A                                                                                                                                                                                      | Authority Signature                             |               |                                                                         |                        |               |                                                                                                            |             |                   |  |
|                                                                 |                                                                                                                                                                                                |                                                 |               |                                                                         |                        |               |                                                                                                            |             |                   |  |