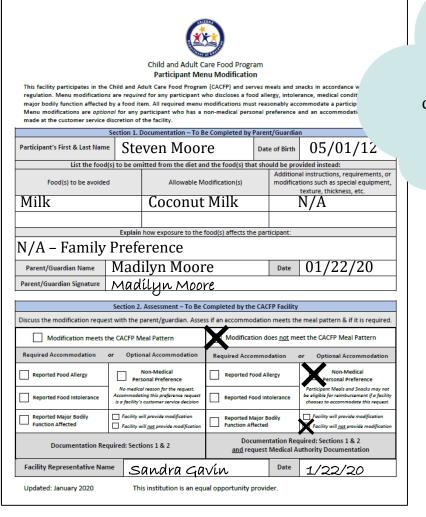

The **Participant Menu Modification Form** is available on ADE's CACFP webpage.

| Child and Adult Care Food Program                                                               |                                                                                                                                                                                                                                                                                                                                                                                                                                                                                                                                                                                                                          |                                                                                           |                                            |         |                   |                                                                                                                             |  |
|-------------------------------------------------------------------------------------------------|--------------------------------------------------------------------------------------------------------------------------------------------------------------------------------------------------------------------------------------------------------------------------------------------------------------------------------------------------------------------------------------------------------------------------------------------------------------------------------------------------------------------------------------------------------------------------------------------------------------------------|-------------------------------------------------------------------------------------------|--------------------------------------------|---------|-------------------|-----------------------------------------------------------------------------------------------------------------------------|--|
|                                                                                                 |                                                                                                                                                                                                                                                                                                                                                                                                                                                                                                                                                                                                                          |                                                                                           |                                            |         |                   |                                                                                                                             |  |
| regulation. Menu modification<br>major bodily function affected<br>Menu modifications are optio | Participant Menu Modification  This facility participates in the Child and Adult Care Food Program (CACFP) and serves meals and snacks in accordance with CACFP regulation. Menu modifications are required for any participant who discloses a food allergy, intolerance, medical condition, or any major bodily function affected by a food item. All required menu modifications must reasonably accommodate a participant's need. Menu modifications are optional for any participant who has a non-medical personal preference and an accommodation may be made at the customer service discretion of the facility. |                                                                                           |                                            |         |                   |                                                                                                                             |  |
|                                                                                                 | Section 1. I                                                                                                                                                                                                                                                                                                                                                                                                                                                                                                                                                                                                             | Documentation – To B                                                                      | e Completed by                             | Paren   | t/Guardia         | n                                                                                                                           |  |
| Participant's First & Last Name                                                                 | e                                                                                                                                                                                                                                                                                                                                                                                                                                                                                                                                                                                                                        |                                                                                           |                                            | Date    | e of Birth        |                                                                                                                             |  |
| List the food                                                                                   | (s) to be on                                                                                                                                                                                                                                                                                                                                                                                                                                                                                                                                                                                                             | itted from the diet an                                                                    | nd the food(s) the                         | nt sho  |                   |                                                                                                                             |  |
| Food(s) to be avoided                                                                           | Food(s) to be avoided Allowable M                                                                                                                                                                                                                                                                                                                                                                                                                                                                                                                                                                                        |                                                                                           |                                            |         | modifica          | al instructions, requirements, or<br>tions such as special equipment,<br>texture, thickness, etc.                           |  |
|                                                                                                 |                                                                                                                                                                                                                                                                                                                                                                                                                                                                                                                                                                                                                          |                                                                                           |                                            |         |                   |                                                                                                                             |  |
|                                                                                                 | Explain                                                                                                                                                                                                                                                                                                                                                                                                                                                                                                                                                                                                                  | how exposure to the                                                                       | food(s) affects th                         | e part  | icipant:          |                                                                                                                             |  |
|                                                                                                 |                                                                                                                                                                                                                                                                                                                                                                                                                                                                                                                                                                                                                          |                                                                                           |                                            |         |                   |                                                                                                                             |  |
| Parent/Guardian Name                                                                            |                                                                                                                                                                                                                                                                                                                                                                                                                                                                                                                                                                                                                          |                                                                                           |                                            |         | Date              |                                                                                                                             |  |
| Parent/Guardian Signature                                                                       |                                                                                                                                                                                                                                                                                                                                                                                                                                                                                                                                                                                                                          |                                                                                           |                                            |         |                   |                                                                                                                             |  |
|                                                                                                 | Section 2                                                                                                                                                                                                                                                                                                                                                                                                                                                                                                                                                                                                                | . Assessment – To Be (                                                                    | Completed by the                           | • CAC   | ED Eacility       |                                                                                                                             |  |
| Discuss the modification reque                                                                  |                                                                                                                                                                                                                                                                                                                                                                                                                                                                                                                                                                                                                          |                                                                                           |                                            |         |                   | e meal pattern & if it is required.                                                                                         |  |
| Modification meets t                                                                            | he CACFP N                                                                                                                                                                                                                                                                                                                                                                                                                                                                                                                                                                                                               | leal Pattern                                                                              | Modificat                                  | ion do  | oes <u>not</u> me | eet the CACFP Meal Pattern                                                                                                  |  |
| Required Accommodation                                                                          | or Optio                                                                                                                                                                                                                                                                                                                                                                                                                                                                                                                                                                                                                 | nal Accommodation                                                                         | Required Acco                              | mmo     | dation            | or Optional Accommodation                                                                                                   |  |
| Reported Food Allergy                                                                           |                                                                                                                                                                                                                                                                                                                                                                                                                                                                                                                                                                                                                          | Non-Medical<br>sonal Preference                                                           | Reported Fo                                | ood All | ergy              | Non-Medical<br>Personal Preference                                                                                          |  |
| Reported Food Intolerance                                                                       | Accommoda                                                                                                                                                                                                                                                                                                                                                                                                                                                                                                                                                                                                                | al reason for the request.<br>ting this preference request<br>s customer service decision | Reported Food Into                         |         | olerance          | Participant Meals and Snacks may not<br>be eligible for reimbursement if a facility<br>chooses to accommodate this request. |  |
| Reported Major Bodily Function Affected                                                         | = '                                                                                                                                                                                                                                                                                                                                                                                                                                                                                                                                                                                                                      | vill provide modification                                                                 | Reported Major Bodily<br>Function Affected |         | odily             | Facility will provide modification Facility will not provide modification                                                   |  |
| Documentation Re-                                                                               | quired: Sect                                                                                                                                                                                                                                                                                                                                                                                                                                                                                                                                                                                                             | ions 1 & 2                                                                                |                                            |         |                   | quired: Sections 1 & 2<br>uthority Documentation                                                                            |  |
| Facility Representative Nar                                                                     | me                                                                                                                                                                                                                                                                                                                                                                                                                                                                                                                                                                                                                       |                                                                                           |                                            |         | Date              |                                                                                                                             |  |
| Updated: January 2020                                                                           | Th                                                                                                                                                                                                                                                                                                                                                                                                                                                                                                                                                                                                                       | is institution is an equ                                                                  | ual opportunity p                          | orovid  | ler.              |                                                                                                                             |  |