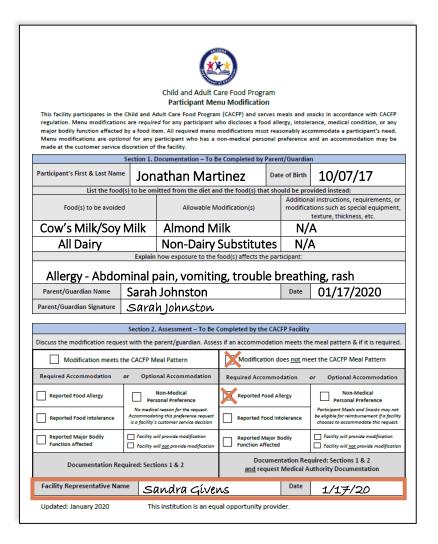

The **Participant Menu Modification Form** is available on ADE's CACFP webpage.

| Child and Adult Care Food Program                                                               |                                                                                                                                                                                                                                                                                                                                                                                                                                                                                                                                                                                                                          |                                                                                           |                                            |         |                   |                                                                                                                             |  |
|-------------------------------------------------------------------------------------------------|--------------------------------------------------------------------------------------------------------------------------------------------------------------------------------------------------------------------------------------------------------------------------------------------------------------------------------------------------------------------------------------------------------------------------------------------------------------------------------------------------------------------------------------------------------------------------------------------------------------------------|-------------------------------------------------------------------------------------------|--------------------------------------------|---------|-------------------|-----------------------------------------------------------------------------------------------------------------------------|--|
|                                                                                                 |                                                                                                                                                                                                                                                                                                                                                                                                                                                                                                                                                                                                                          |                                                                                           |                                            |         |                   |                                                                                                                             |  |
| regulation. Menu modification<br>major bodily function affected<br>Menu modifications are optio | Participant Menu Modification  This facility participates in the Child and Adult Care Food Program (CACFP) and serves meals and snacks in accordance with CACFP regulation. Menu modifications are required for any participant who discloses a food allergy, intolerance, medical condition, or any major bodily function affected by a food item. All required menu modifications must reasonably accommodate a participant's need. Menu modifications are optional for any participant who has a non-medical personal preference and an accommodation may be made at the customer service discretion of the facility. |                                                                                           |                                            |         |                   |                                                                                                                             |  |
|                                                                                                 | Section 1. I                                                                                                                                                                                                                                                                                                                                                                                                                                                                                                                                                                                                             | Documentation – To B                                                                      | e Completed by                             | Paren   | t/Guardia         | n                                                                                                                           |  |
| Participant's First & Last Name                                                                 | e                                                                                                                                                                                                                                                                                                                                                                                                                                                                                                                                                                                                                        |                                                                                           |                                            | Date    | e of Birth        |                                                                                                                             |  |
| List the food                                                                                   | (s) to be on                                                                                                                                                                                                                                                                                                                                                                                                                                                                                                                                                                                                             | itted from the diet an                                                                    | nd the food(s) the                         | nt sho  |                   |                                                                                                                             |  |
| Food(s) to be avoided                                                                           | Food(s) to be avoided Allowable M                                                                                                                                                                                                                                                                                                                                                                                                                                                                                                                                                                                        |                                                                                           |                                            |         | modifica          | al instructions, requirements, or<br>tions such as special equipment,<br>texture, thickness, etc.                           |  |
|                                                                                                 |                                                                                                                                                                                                                                                                                                                                                                                                                                                                                                                                                                                                                          |                                                                                           |                                            |         |                   |                                                                                                                             |  |
|                                                                                                 | Explain                                                                                                                                                                                                                                                                                                                                                                                                                                                                                                                                                                                                                  | how exposure to the                                                                       | food(s) affects th                         | e part  | icipant:          |                                                                                                                             |  |
|                                                                                                 |                                                                                                                                                                                                                                                                                                                                                                                                                                                                                                                                                                                                                          |                                                                                           |                                            |         |                   |                                                                                                                             |  |
| Parent/Guardian Name                                                                            |                                                                                                                                                                                                                                                                                                                                                                                                                                                                                                                                                                                                                          |                                                                                           |                                            |         | Date              |                                                                                                                             |  |
| Parent/Guardian Signature                                                                       |                                                                                                                                                                                                                                                                                                                                                                                                                                                                                                                                                                                                                          |                                                                                           |                                            |         |                   |                                                                                                                             |  |
|                                                                                                 | Section 2                                                                                                                                                                                                                                                                                                                                                                                                                                                                                                                                                                                                                | . Assessment – To Be (                                                                    | Completed by the                           | • CAC   | ED Eacility       |                                                                                                                             |  |
| Discuss the modification reque                                                                  |                                                                                                                                                                                                                                                                                                                                                                                                                                                                                                                                                                                                                          |                                                                                           |                                            |         |                   | e meal pattern & if it is required.                                                                                         |  |
| Modification meets t                                                                            | he CACFP N                                                                                                                                                                                                                                                                                                                                                                                                                                                                                                                                                                                                               | leal Pattern                                                                              | Modificat                                  | ion do  | oes <u>not</u> me | eet the CACFP Meal Pattern                                                                                                  |  |
| Required Accommodation                                                                          | or Optio                                                                                                                                                                                                                                                                                                                                                                                                                                                                                                                                                                                                                 | nal Accommodation                                                                         | Required Acco                              | mmo     | dation            | or Optional Accommodation                                                                                                   |  |
| Reported Food Allergy                                                                           |                                                                                                                                                                                                                                                                                                                                                                                                                                                                                                                                                                                                                          | Non-Medical<br>sonal Preference                                                           | Reported Fo                                | ood All | ergy              | Non-Medical<br>Personal Preference                                                                                          |  |
| Reported Food Intolerance                                                                       | Accommoda                                                                                                                                                                                                                                                                                                                                                                                                                                                                                                                                                                                                                | al reason for the request.<br>ting this preference request<br>s customer service decision | Reported Food Into                         |         | olerance          | Participant Meals and Snacks may not<br>be eligible for reimbursement if a facility<br>chooses to accommodate this request. |  |
| Reported Major Bodily Function Affected                                                         | = '                                                                                                                                                                                                                                                                                                                                                                                                                                                                                                                                                                                                                      | vill provide modification                                                                 | Reported Major Bodily<br>Function Affected |         | odily             | Facility will provide modification Facility will not provide modification                                                   |  |
| Documentation Re-                                                                               | quired: Sect                                                                                                                                                                                                                                                                                                                                                                                                                                                                                                                                                                                                             | ions 1 & 2                                                                                |                                            |         |                   | quired: Sections 1 & 2<br>uthority Documentation                                                                            |  |
| Facility Representative Nar                                                                     | me                                                                                                                                                                                                                                                                                                                                                                                                                                                                                                                                                                                                                       |                                                                                           |                                            |         | Date              |                                                                                                                             |  |
| Updated: January 2020                                                                           | Th                                                                                                                                                                                                                                                                                                                                                                                                                                                                                                                                                                                                                       | is institution is an equ                                                                  | ual opportunity p                          | orovid  | ler.              |                                                                                                                             |  |