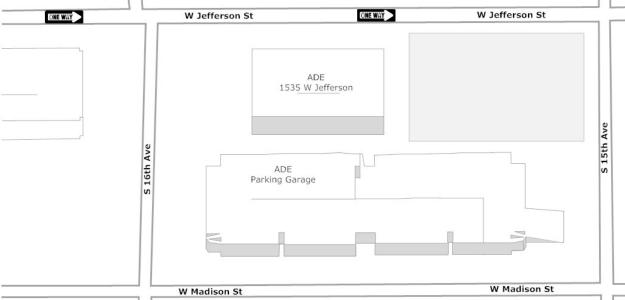

## MONDAY - FRIDAY 8am - 5pm

**Arizona Department of Education** 1535 W Jefferson Phoenix, AZ 85007

Conference rooms are located on the 3rd and 4th floors

Please note: All conference attendees are required to park on the roof of the garage. Alternate parking can be found in the Capitol Mall area all day parking. The Capitol Mall parking map can be found at: