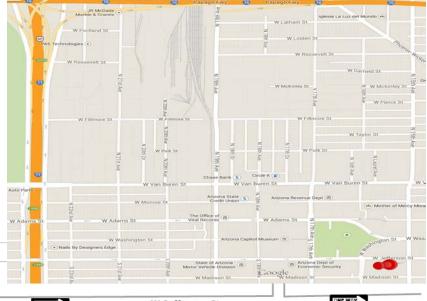

## MONDAY - FRIDAY 8am - 5pm

**Arizona Department of Education** 1535 W Jefferson Phoenix, AZ 85007

Conference rooms are located on the 3rd and 4th floors

Please note: All conference attendees are required to park on the roof of the garage. Alternate parking can be found in the Capitol Mall area all day parking. The Capitol Mall parking map can be found at: