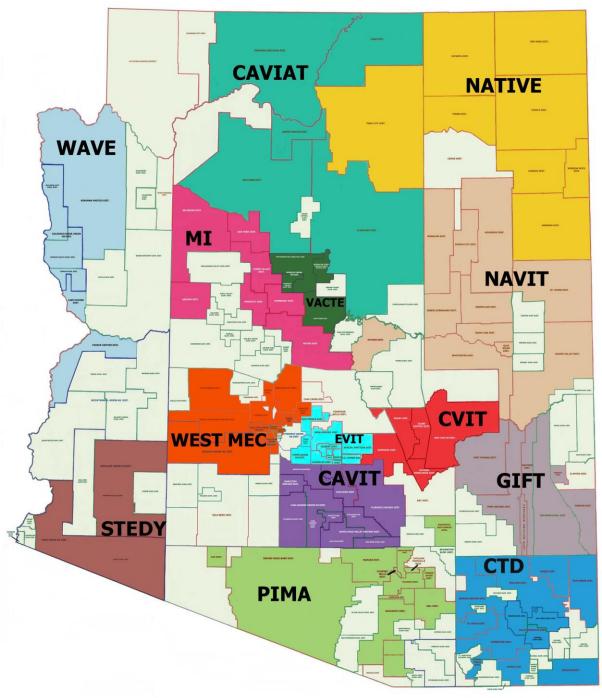

## CTE Technical Education Districts

Prepared by Valley Academy for Career and fechnology Education (V'ACTE) December 2012

CAVIT - Central Arizona Valley Institute of Technology • CVIT - Cobre Valley Institute of Technology
CTD - Cochise Technology District • CAVIAT - Coconino Association for Vocations, Industry And Technology
EVIT - East Valley Institute of Technology • GIFT - Gila Institute for Technology
MI - Mountain Institute • NAVIT - Northern Arizona Vocational Institute of Technology
NATIVE - Northeast Arizona Technological Institute of Vocational Education
PIMA - County JTED • STEDY - Southwest Technology Education District of Yuma
V'ACTE - Valley Academy for Career and Technology Education • WAVE - Western Arizona Vocational Education
West-MEC - Western Maricopa Education Centers